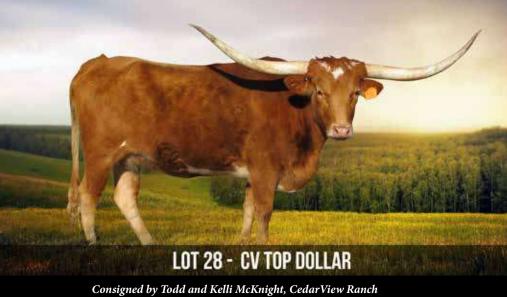

# CV **TOP DOLLAR**

DOB 03-26-2016

70 1/4" TTT on 4-26-2020

(JBR Net Worth x HL Classic Shadow)

Bull calf at side out of Jammin Tex (WS Jamakizm x Texana Garlands Gal) and bred back to Jammin Tex for a 3 in 1 package.

Todd & Kelli McKnight Pittsburg, KS