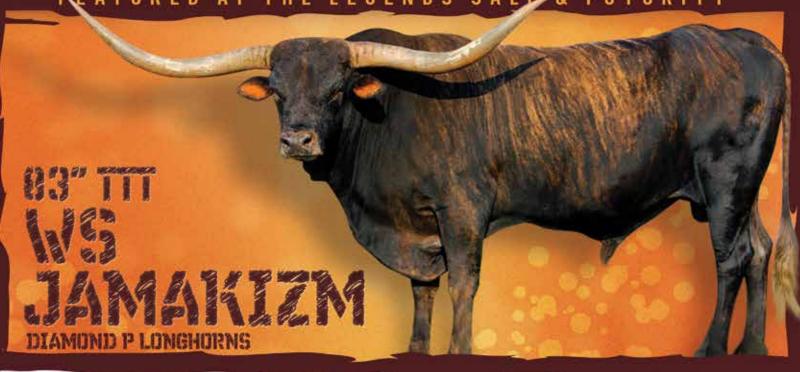

FEATURED AT THE LEGENDS SALE & FUTURITY

A VALUE-ADDING SIRE THAT HAS CROSSED PHENOMENALLY ON TWISTY HORNED FEMALES. HE HAS 8
DAUGHTERS DOCUMENTED TO BE 90" TIT OR BETTER WITH TWO THAT SHOULD GO OVER 100" TIT IN 2020.
WS JAMAKIZM ALSO HAS A GRANDDAUGHTER THAT IS OVER 100" TIT ALREADY AND 5 MORE OVER 90" TIT.
HE HAS SEVERAL SONS WHO ARE MAKING THEIR MARK ON THE LONGHORN INDUSTRY.
THIS IMPRESSIVE GROUP OF PROGENY ARE MAKING THEIR FATHER PROUD.