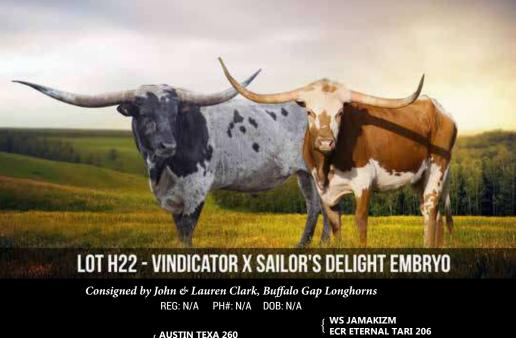

**LEGENDS IN PEDIGREE:** 

RC PACIFIC MERMAID JP RIO GRANDE WS JAMAKIZM (IN SERVICE SIRE PEDIGREE) TEXANA VAN HORNE (IN SERVICE SIRE PEDIGREE)

BREEDING: Embryo calf is due on 8/4/2020.

**COMMENTS**: This is a heifer sexed embryo out of BG Sailors Delight and WS Vindicator. Sailor's Delight is an RC Pacific Mermaid daughter sired by Hubbells 20 Gauge. Of course, we all know that Mermaid is one of only two cows to have produced three over 90" TTT offspring, so you are getting a wonderfully bred heifer embryo when you raise your hand. The recipient cow is BG Vixen a grand daughter of Sittin Bull, CC Sheza Whip Er Wil and Spur Texa who brings Tempter and ECR Eternal Tari to the table. View more details at www.buffalogaplonghorns.com

#### **LEGENDS IN PEDIGREE:**

WS JAMAKIZM WS SUN STAR **RC PACIFIC MERMAID** JP RIO GRANDE

WS VINDICATOR  $\left\{ egin{array}{ll} {\sf AUSTIN} \ {\sf TEXA} \ 260 \\ {\sf WS} \ {\sf SUN} \ {\sf STAR} \end{array} 
ight.$ BG SAILOR'S DELIGHT { HUBBELLS 20 GAUGE RC PACIFIC MERMAID

SHR MAJESTIC MERMAID 3/4 SISTER TO DAM OF EMBRYO

WS VINDICATOR SIRE OF EMBRYO

RC PACIFIC MERMAID GRAND DAM

**TEJAS STAR** WS SUN RISE **CONCEALED WEAPON HUBBELLS MORNING GLORY TEJAS STAR CRANBERRY WINE** 