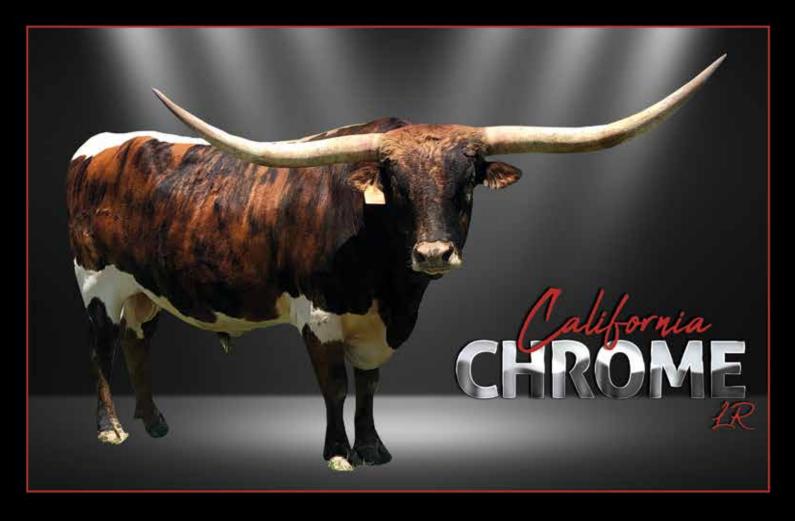

JAMMIN TEX

**SHADOWIZM** JAMOCA TEJAS STAR **GT HEY JUDE HEY COWBOY CHEX** SMOKY ROAN WYOMING WARPAINT **ECR ETERNAL TARI 206**  **BREEDING**: Exposed to California Chrome LR from 5/2/2020 to Sale Date.

COMMENTS: OCV'd. Ellen Ann is out of a well-bred cow with a lot of horn. Her sire is a two-time triple crown bronze winner at the HSC and is approaching 90" TTT. This heifer is exposed to California Chrome LR a WS Jamakizm son that is pushing 90" TTT. She has an excellent start on horn growth and was 53.875 TTT 3 weeks prior to her 2nd birthday. Ellen Ann has outstanding color and conformation.

www.caballobravolonghorns.com

REG: CI315557\* PH#: 821 DOB: 5/23/2018

DEL CHARRO  $\left\{ egin{array}{ll} {\sf COWBOY} \ {\sf TUFF} \ {\sf CHEX} \ {\sf SR} \\ {\sf MADDEN'S} \ {\sf FIREFLY} \ {\sf 203} \end{array} 
ight.$ RM HEAVY TOUCH ALLENS 371 RIVINE BL FIDDLEY DEE