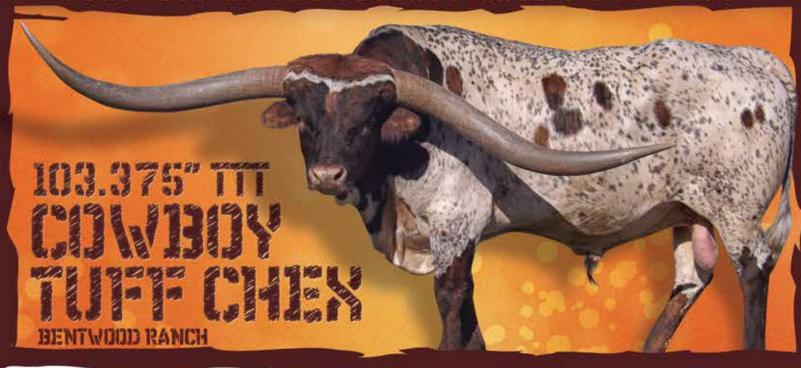

# Widespread Ranch

Tom Smith Lowell, MI 49331 616-293-0977 Tom@widespreadranch.com Lot: 8, 23, 36, 42

FEATURED AT THE LEGENDS SALE & FUTURITY

COWBOY TUFF CHEX IS ONE OF THE LONGHORN INDUSTRY'S LEADING SIRES PRODUCING FOUR 90" TIT SONS, WITH FIVE MORE SONS OVER 88" TIT. SIRE OF THE FASTEST-GROWING SON AND DAUGHTER TO REACH 90" TIT. HE'S BEEN THE LEADING BULL IN HORN DEVELOPMENT SINCE HE WAS A YEARLING. AT THE TIME HE SOLD FOR \$165,000, THREE OF HIS DAUGHTERS SOLD A COMBINED AMOUNT NEARLY EQUAL TO THAT RECORD NUMBER. COWBOY TUFF CHEX HAS PRODUCED NUMEROUS HORN SHOWCASE & FUTURITY CHAMPIONS. COWBOY TUFF CHEX OFFERS GENETICS YOU HERD CANNOT LIVE WITHOUT.