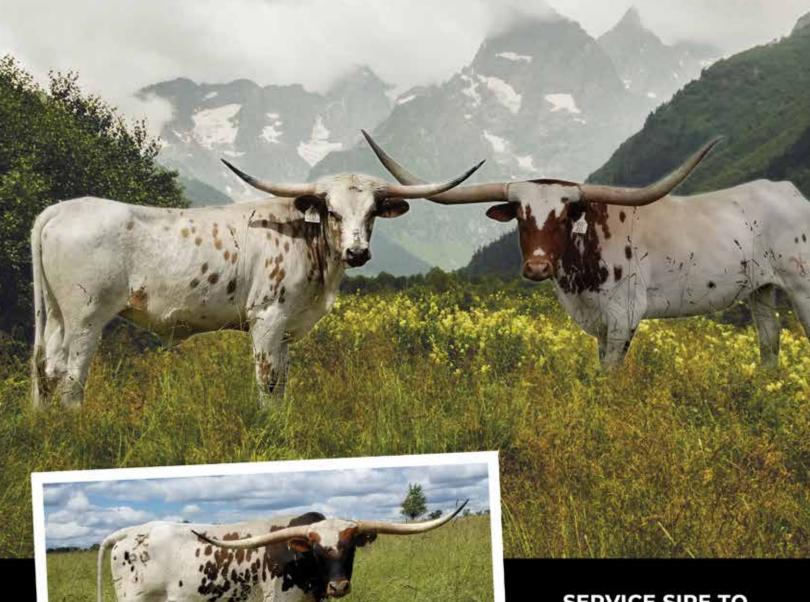

as well as a Superior Award. THIS IS A GENETIC TOTAL PACKAGE!



SR 007'S DEVOTION 7122 DOB 11/15/2017

Hubbells Rio 007 x D/O Rio's Passion

Beautifully conformed, stunning cow who will be 34 months at sale time!. She also sells exposed to SR Clout 466 who has consistently produced futurity winners.

ANOTHER AMAZING ADDITION TO ANY HERD!

JOSIE STRUTHOFF
210-601-3464
JOSIE@STRUTHOFF-RANCH.COM

LYNN STRUTHOFF 210-473-7768 Lynn@Struthoff-ranch.com

9660 FM 1863 • SAN ANTONIO, TX 78266 WWW.STRUTHOFF-RANCH.COM



## LOT #H21

#### **A&S TEXAS BLESSING**

OUTLAW TEXAS RED X BIG BLESSINGS DOB: 5/9/2018 | 50.125" TTT ON 2/13/2020 EXPOSED TO RIM STAR DC

## LOT #30

#### SR 007'S CITROEN 577

HUBBELL'S RIO 007 X SR MADDENS CANELA DOB: 11/28/2015 | 72.5 AT 4.5 YEARS CONFIRMED BRED TO RIM STAR DC



SERVICE SIRE TO LOTS #H21 & #30 RIM STAR DC

PCC RIM ROCK X WS SUN STAR DOB: 9/17/2016 Happy Haven Ranch is owned by Kent and Priscilla Pate and is in Madisonville, Texas. Happy Haven is not just your typical ranch, it is a ranch that is driven with passion and purpose to raise Texas Longhorns for a unique mission.

That mission includes "Going Behind the Wire" to reach forgotten veterans who have lost their purpose. Everyday brave men and women stand before our countries flag and raise their hand as a sign of commitment to serve something greater than themselves, our great nation. However, many of our veterans return with not just physical scars but with scars that can't been seen.

After years of honorable service, they return home and find themselves struggling to discover their new i