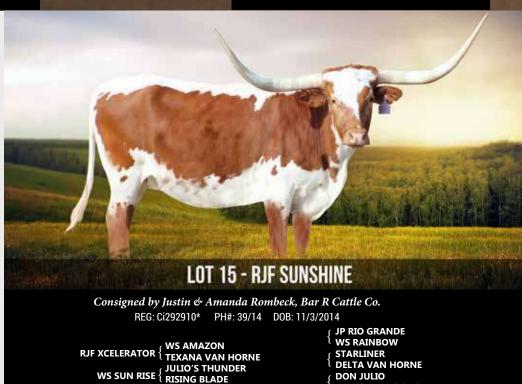

**COMMENTS**: OCV'd. Her sire is now 93 1/8" TTT May 2020. Grand sire is a full brother to Cowboy Tuff Chex and dam is the Legend RC Pacific Mermaid. On the bottom side you will find Concealed Weapon and JP Rio Grande in her pedigree 3 times. We have exposed to our new partnership bull CR James Brown (Jamaka Trouble x HCL Texas Debut) this brings in 2x Jamakizm, Texana Van Horne and Texana Garland Gal. Stacking Legendary genetics. The conformation is to die for. We will have her exposed to CR James Brown from 6/1/2020 to sale date. www.runningnlonghorns.com

**LEGENDS IN PEDIGREE:** 

RC PACIFIC MERMAID JP RIO GRANDE WS JAMAKIZM (IN SERVICE SIRE PEDIGREE) TEXANA VAN HORNE (IN SERVICE SIRE PEDIGREE)

BREEDING: Embryo calf is due on 8/4/2020.

**COMMENTS**: This is a heifer sexed embryo out of BG Sailors Delight and WS Vindicator. Sailor's Delight is an RC Pacific Mermaid daughter sired by Hubbells 20 Gauge. Of course, we all know that Mermaid is one of only two cows to have produced three over 90" TTT offspring, so you are getting a wonderfully bred heifer embryo when you raise your hand. The recipient cow is BG Vixen a grand daughter of Sittin Bull, CC Sheza Whip Er Wil and Spur Texa who brings Tempter and ECR Eternal Tari to the table. View more details at www.buffalogaplonghorns.com

#### **LEGENDS IN PEDIGREE:**

WS JAMAKIZM WS SUN STAR **RC PACIFIC MERMAID** JP RIO GRANDE

WS VINDICATOR  $\left\{ egin{array}{ll} {\sf AUSTIN} \ {\sf TEXA} \ 260 \\ {\sf WS} \ {\sf SUN} \ {\sf STAR} \end{array} 
ight.$ BG SAILOR'S DELIGHT { HUBBELLS 20 GAUGE RC PACIFIC MERMAID

SHR MAJESTIC MERMAID 3/4 SISTER TO DAM OF EMBRYO

WS VINDICATOR SIRE OF EMBRYO

RC PACIFIC MERMAID GRAND DAM

**TEJAS STAR** WS SUN RISE **CONCEALED WEAPON HUBBELLS MORNING GLORY TEJAS STAR CRANBERRY WINE** 