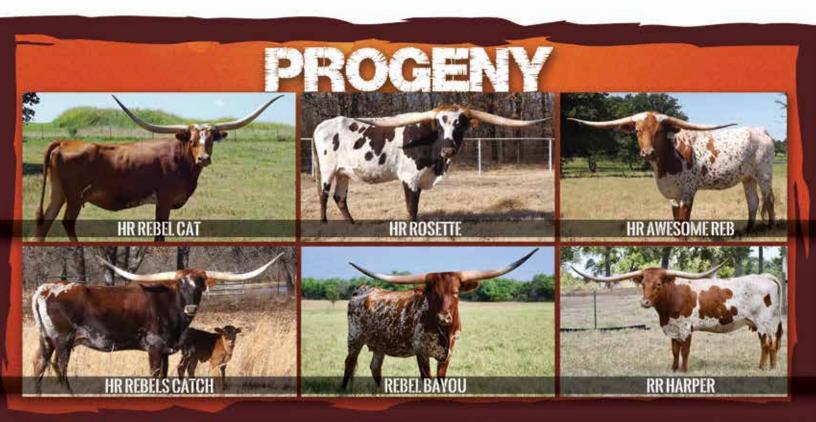

FEATURED AT THE LEGENDS SALE & FUTURITY

AN AMAZING UP-AND-COMING SIRE THAT IS TURNING HEADS. HIS CALVES ARE ELIGANT IN STATURE AS WELL AS MANY OF HIS TWO YEAR OLDS THAT ARE OVER 60" TTT AT 24 MONTHS. HIS SON, PATRIOT HR IS ON TRACK TO REACH 90" TTT SOON. HIS 90"DAM SOLD FOR OVER \$60K AND SHE IS A FULL SISTER TO ROWDY HR. A FAMILY THAT EXPRESSES ALL THE GREAT ATTRIBUTES OF THE TEXAS LONGHORN WE ALL DESIRE.

TOP OF THE LINE PRODUCER

Rebel's Ladies in waiting...

WF COMMANDO X HR SLAM'S ROSE O DOB 3 86" TTT • 97.5" TH SEMEN AVAILABLE

We are excited to see what the mating of these bloodlines will do!

RANCH

Kent & Sandy Harrell
10945 S Louisville Ave. Tulsa, Oklahoma 74137
kent@harrellenergy.com (W) 918-587-2750 (C) 918-625-1351
Kyle Mathis - Foreman (W) 918-733-4008 (C) 918-607-1799 kyle@harrellranch.com

**LEGENDS IN PEDIGREE:** 

**COWBOY TUFF CHEX (IN SERVICE SIRE PEDIGREE)** JP RIO GRANDE (IN SERVICE SIRE PEDIGREE)

REBEL HR

REBEL HR { WF COMMANDO HR SLAM'S ROSE HR CHARCOAL DUST  $\left\{ egin{array}{l} {\sf ROWDY} \ {\sf HR} \\ {\sf HR} \ {\sf SILVER} \ {\sf SIDE} \end{array} 
ight.$ 

HUNTS COMMAND RESPECT CHOPSTICK J.R. GRAND SLAM **LLL ROSEMARY** J.R. GRAND SLAM LLL ROSEMARY WF COMMANDO HR PATCHES

DH DOUBLE ROSE REBEL HR SIRE 3/4 SISTER

ROWDY HR

GRAND SIRE

LOT H16 - LR JESSICA

Consigned by Mike and Dr. Cattrina Lucas, Lucas Ranch REG: Cl322755\* PH#: 94 DOB: 5/27/2019