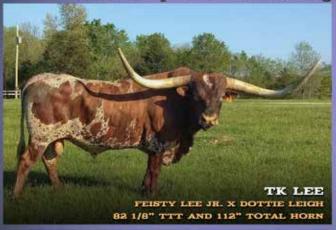

# Partnership bulls from Rocking B Longhorns and JBR Longhorns

TWO MATERNAL SIBLINGSGO OVER 40 IN AT 12 MONTHS. DOUBLE BRED OVERHEAD & DAYS FEISTY FANN HUGE OUTCROSS SIRE FOR TODAY'S GENETICS.

COWBOY TUFF CHEX X ETERNAL DIAMOND 80.5625" TTT AND 101.5" TOTAL HORN