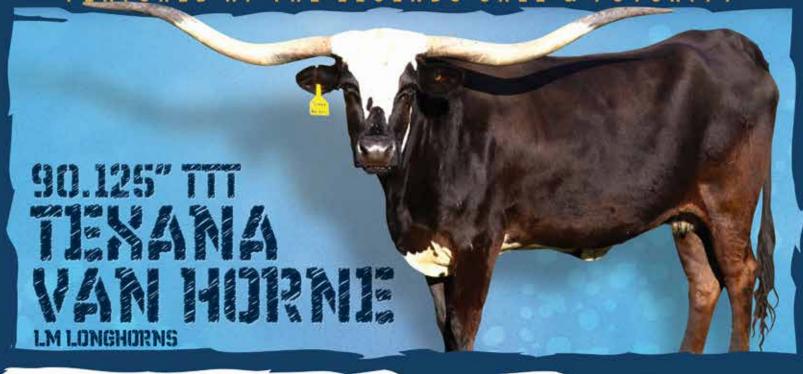

FEATURED AT THE LEGENDS SALE & FUTURITY

AN ICONIC, ELEGANT TEXAS LONGHORN FEMALE. SHE HAS A 90" TTT DAUGHTER THAT HAS A SON CLOSING IN ON 90" TTT HIMSELF. A PRIME EXAMPLE OF THE DEPTH OF PEDIGREE AND CONSISTENCY IN THIS FEMALE LINE. TEXANA VAN HORNE HAS SEVERAL SONS AND DAUGHTERS THAT WILL PRODUCE 90" TTT OFFSPRING WITH HIGH FERTILITY AND STRONG MOTHERING INSTINCT. SHE IS ALSO A FULL SISTER TO TEJAS STAR THAT IS ALSO MAKING A HUGE IMPACT IN THIS INDUSTRY.