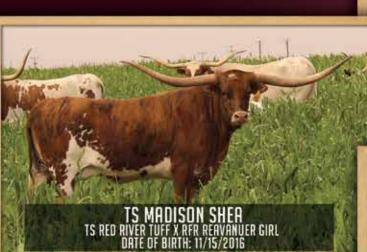

**COMMENTS**: A very flashy 76.75" TTT cow sired by 85.8750" TTT, RC Bootlegger, a son of 81.50" TTT, WS Jamakizm. She has color, size, conformation and growing horn with lots of character and twist! Excellent mothering qualities in every way. She has given us 4 heifers and 2 bull calves which is a calf every year. One of her daughters, TS Madison Shea, is 72.75 at just past 3 years with perfect color and conformation. Proven genetics on top and bottom. Offspring Millennium Futurity eligible. www.tsadcocklonghorns.com