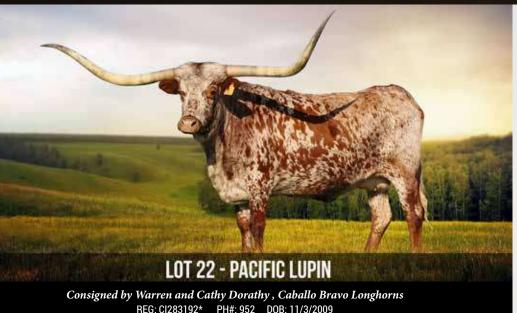

# DEL GHARRO

- DOB: 2/20/16 -COWBOY TUFF CHEX X SR MADDEN'S FIREFLY 203 SIRE TO ELLEN ANN CB - LOT H7 SIRE TO HEIFER CALF AT SIDE OF LOT H27 SERVICE SIRE TO PACIFIC LUPIN - LOT 22

WARREN & CATHY DORATHY (WARREN) 630-240-5829 | (CATHY) 559-260-2215 Warcat21@gmail.com | www.caballobravolonghorns.com