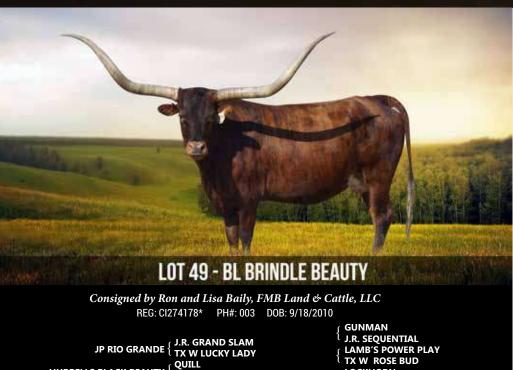

### FMB Land & Cattle

Ron & Lisa Bailey Belton, Tx 87513 254-534-1886 ron@fmblandandcattle.com Lot: 19, 49

TEXANA GABLAND GAL

BL RIO CATCHIT

TEXANA GARLAND'S GAL { GT HEY JUDE HEY

ETERNAL DIAMOND

GRAND DAM

BREEDING: Bull calf at side sired by RJF Black Magic born 3/26/2020 and exposed to Garlands Big Tex from 5/1/2020 to 5/25/2020. Then exposed to RJF Liquidity from 7/8/2020 to Sale Date.

**COWBOY CHEX BL RIO CATCHIT** 

WYOMING WARPAINT **ECR ETERNAL TARI 206** 

STARLINER DELTA VAN HORNE STARLINER HEY JUDE 2/8

**COMMENTS**: OCV'd. and Johne's negative. Elegant easy keeping double bred JP Rio Grande that is over 90" TTT before the age of 6. She is well on her way to making 100" TTT. Her sire has produced many daughters that have been top sellers at the most elite longhorn sales in the industry. Steel Rim Rock has a spring bull calf at side, sired by RJF Black Magic, a Hubbells 20 Gauge son out of the 93" TTT KCCI Outback Fancy that sold for \$50,000 plus. Black Magic is over 77.5" TTT at 3 years with 5 inches broken off one horn. For more information on full pedigree, progeny, breeding updates and current measurements, go to www.BentwoodRanch.com

**LEGENDS IN PEDIGREE:** JP RIO GRANDE

PCC RIM ROCK { PCC HORIZON JP RIO GRANDE BL RIO NUGGET { JP RIO GRANDE BL GOLDEN NUGGET

REG: CI295650 PH#: 519 DOB: 5/19/2014

PCC BIM BOCK

RJF BLACK MAGIC SIRE OF CALE AT SIDE

RJF LIQUIDITY SERVICE SIRE

J.R. GRAND SLAM

TX W LUCKY LADY

J.R. HOCUS POCUS J.R. ZIGGY

J.R. GRAND SLAM

TX W LUCKY LADY VJ TOMMIE

**GOLDEN COUNTER 2-6** 

KC JUST RESPECT HR RESCUE ME SHAMROCK MIKES ROSE