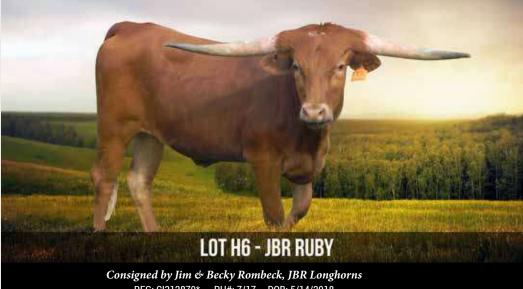

# JBR Longhorns LLC

Jim, Becky, Justin & Amanda Rombeck Frankfort, KS 66427 816-536-1083 Justinthelonghornman@gmail.com Lot: H6, H23

COMMENTS: OCV'd. We were so excited when we got the opportunity to add Jammin Tex to our herd sire line-up. Jammin is out of the \$96,000 Texana Garland Gal. This cow is so much more that a big number as she has been an outstanding producer with every bull to whom she has been bred. Her dam is a full sister to JBR Net Worth, and his offspring are averaging over \$8500 in the sale ring. Her grand dam is Eternal Diamond who would be 100" TTT right now had she not tipped two inches last winter. We are exposing her to JBR Veteran a Pacific Cowboy son. This calf will be triple bred ECR Eternal Tari. Also having Eternal Diamond, Cowboy Up (full brother to Cowboy Tuff Chex), RC Pacific Mermaid, Tempter, Texana Van Horne, WS Jamakizm, and Texana Garland Gal in one package. That is having 5 legends in one pedigree as well as an addition half-sister to 2 of the legends. Johnes tested negative. www.jbrlonghorns.com

#### **LEGENDS IN PEDIGREE:**

WS JAMAKIZM **ETERNAL DIAMOND** TEXANA VAN HORNE (IN SERVICE SIRE PEDIGREE) JP RIO GRANDE (IN SERVICE SIRE PEDIGREE) RC PACIFIC MERMAID (IN SERVICE SIRE PEDIGREE)

REG: CI312870\* PH#: 7/17 DOB: 5/14/2018

**WS JAMAKIZM** JAMMIN TEX TEXANA GARLAND'S GAL CV COWBOY CASANOVA  $\left\{ \begin{array}{l} \mathsf{CV} \ \mathsf{COWBOY} \ \mathsf{CASANOVA} \end{array} \right\}$ 

TEXANA GARLAND GAL GRAND DAM

CASANOVAS JEWELL

JAMMIN TEX

**SHADOWIZM** JAMOCA TEJAS STAR **GT HEY JUDE HEY COWBOY CHEX** SMOKY ROAN WYOMING WARPAINT **ECR ETERNAL TARI 206**  **BREEDING**: Exposed to California Chrome LR from 5/2/2020 to Sale Date.