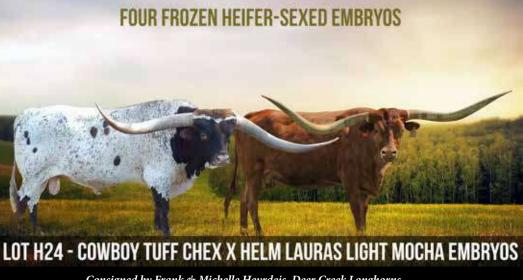

Consigned by Frank & Michelle Hevrdejs, Deer Creek Longhorns

REG: N/A PH#: N/A DOB: N/A

COWBOY TUFF CHEX COWBOY CHEX
BL RIO CATCHIT
WS JAMAKIZM
HELM LAURAS LIGHT MOCHA WIREGRASS LAURA

WIREGRASS LAURA

COWBOY TUFF CHEX

BR MOCHA'S TUFF PRINCESS FULL SISTER TO EMBRYOS PEACEMAKER 44
BL POCO BUENO
JP RIO GRANDE
BL CATCHIT
SHADOWIZM
JAMOCA
WIREGRASS PHENOMENON
HORSE HEAD HEART STOPPER

**BREEDING**: Cowboy Tuff Chex X Helm Lauras Light Mocha.

COMMENTS: Never before has there been an opportunity to add genetics of a 97" TTT WS Jamakizm daughter and the 103" TTT Cowboy Tuff Chex in one pedigree. And with this package you have the chance to do it four times as we are offering four frozen Heifer sexed embryos with this mating. There are four of the "Legends" in this pedigree. Light Mocha should be 100" TTT by sale date. What are the bragging rights worth to say you have the best stacked pedigree in the industry? It's a game changer. www.dclonghorns.com

LEGENDS IN PEDIGREE: COWBOY TUFF CHEX

COWBOY TUFF CHE)
JP RIO GRANDE
WS JAMAKIZM
WIREGRASS LAURA

ALLENS DARK CHERRY 193 { DARK STAR CHEX

ALLENS TOP CHERRY CHERRY TOP ALLENS CHERRY TOP

MATERNAL HALF SISTER MATERNAL HALF SISTER **BREEDING**: Exposed to HL Heads Up from 11/20/2019 to Sale Date. Could have a calf by Sale Date