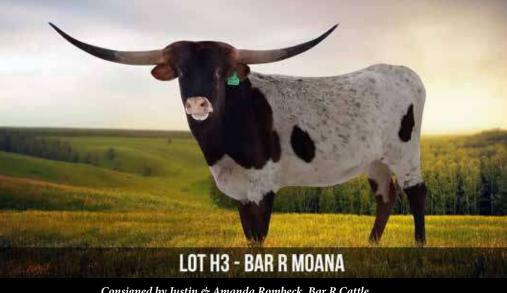

# Bar R Cattle

Justin & Amanda Rombeck Frankfort, KS 66427 816-536-1083 Justinthelonghornman@gmail.com Lot: H3, 15, 50

M ARROW CHA CHING

FULL SISTER TO DAM

**BREEDING**: Heifer calf at side sired by RCC Max Factor born 4/9/2020 and exposed to TK Lee from 6/1/2020 to Sale Date.

COMMENTS: OCV'd. 50's TTT at 24 months and a heifer at side sired by RCC Max Factor a son of WS Vindicator out of FL Rio Maxine. This calf is a genetic gold mine incorporating many of the legends of this sale into one pedigree. Her sire, his brothers, and grand dam Eternal Diamond are huge aspects of the Bar R and JBR herds. We are retaining Moana's dam, and full sister to keep this family strong in our herd. Buy with confidence as she has generations of predictability bred into her. We offer to buy this heifer back at 25% of this pairs value at weaning and if she has a heifer next year from TK Lee, we are interested in buying it back also. www.jbrlonghorns.com

COWBOY TUFF CHEX ETERNAL DIAMOND WS JAMAKIZM WS SUN STAR (IN PEDIGREE OF CALF AT SIDE) WS JAMAKIZM (IN PEDIGREE OF CALF AT SIDE) JP RIO GRANDE

Consigned by Justin & Amanda Rombeck, Bar R Cattle REG: Cl312497 PH#: 37 DOB: 9/4/2017