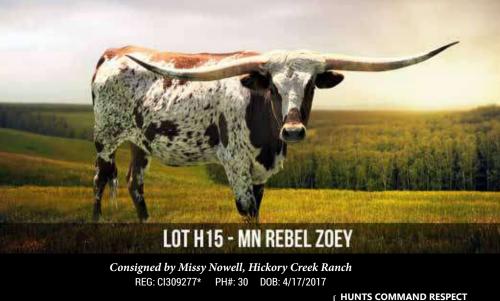

**LEGENDS IN PEDIGREE:** 

JP RIO GRANDE WS JAMAKIZM (IN SERVICE SIRE PEDIGREE) TEXANA VAN HORNE (IN SERVICE SIRE PEDIGREE) **BREEDING**: Exposed to MN Cowboy Tuff Bandito from 2/1/2020 to Sale Date. Blood tested safe in calf.

**COMMENTS**: OCV'd. A truly breathtaking heifer that has everything in the world going for her. The linebreeding of Rebel HR over a Rowdy HR daughters is a proven cross. The results are horn, color, conformation, and ability to produce Futurity Champions as well as HSC winners. We have her exposed to our Cowboy Tuff Chex son out of our mid 80's Rio daughter out of a half-sister to Tari Graves FM49. Generations of consistency bred into this total package offering. She measured 71" TTT on 4/20/2020 www.nowelllonghorns.com