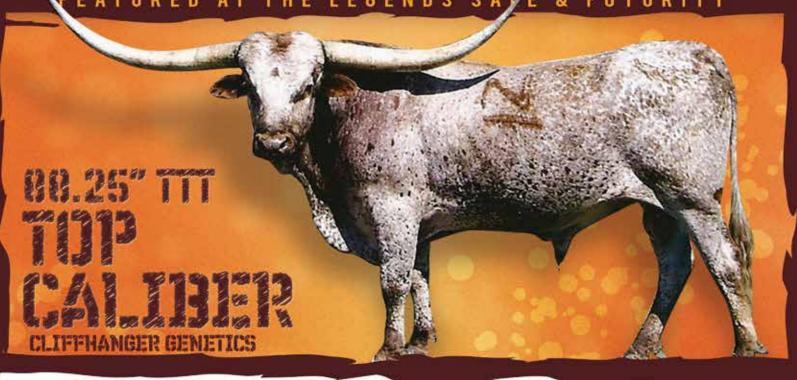

FEATURED AT THE LEGENDS SAVE & FUTURITY

TOP CALIBER IS THE LEADING SIRE OF PRODUCING THE MOST 90+"TTT DAUGHTERS IN THE BREED.

HE CURRENTLY HAS 9 OVER 90" AS WELL AS THE LARGEST TOTAL HORN FEMALE IN THE BREED AT 135" TH.

HE CROSSES SO WELL IN A LINE BREEDING OR AS AN OUTCROSS. HE CURRENTLY HAS

TWO GRANDSONS OVER 90" TTT. THIS BULL'S LEGACY POSSESSES MORE THAN JUST HORN.

HE THROWS A TON OF COLOR AND HAS STRONG MATERNAL TRAITS.