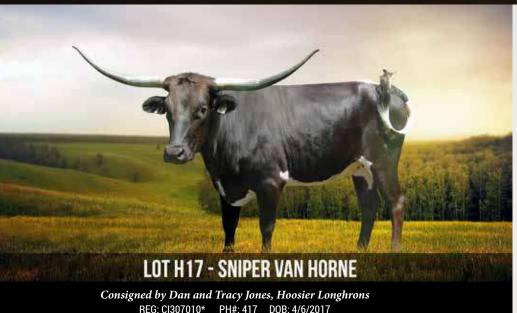

**COMMENTS**: OCV'd. A beautiful, leggy black and white heifer that is just getting into her white horn. The pedigree on this heifer is unmatched and being bred to Da Vinci Code (Delta Lucky Ace x Showtime Mona Lisa) adds body, horn, and predictability to any pedigree. www.hoosierlonghorns.com

REG: CI307010\* PH#: 417 DOB: 4/6/2017

SNIPER { RHF SHARP SHOOTER K.C. WINTER QUEEN SHAMROCK LITTLE BLACKIE { TEXANA VAN HORNE

SHIPER

SHAMROCK LITTLE BLACKIE DA VINCI CODE SERVICE SIRE

TOP CALIBER BURNIN DAYLIGHT K.C. WINTER GAMES K.C. KIOWA QUEEN J.R. GRAND SLAM TX W LUCKY LADY
STARLINER **DELTA VAN HORNE** 