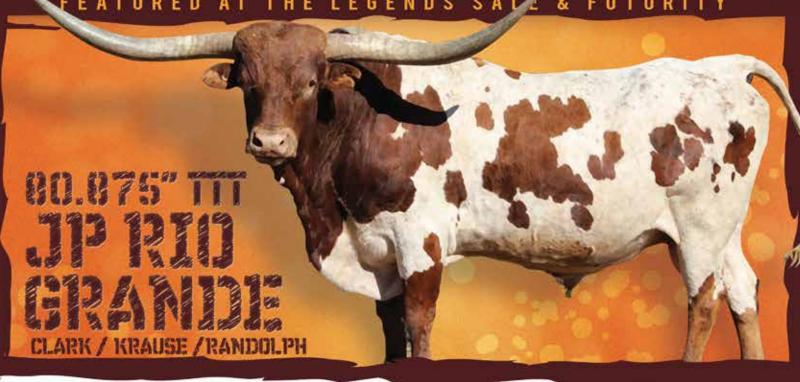

DAUGHTER TO REACH 90" TIT. HE'S BEEN THE LEADING BULL IN HORN DEVELOPMENT SINCE HE WAS A YEARLING. AT THE TIME HE SOLD FOR \$165,000, THREE OF HIS DAUGHTERS SOLD A COMBINED AMOUNT NEARLY EQUAL TO THAT RECORD NUMBER. COWBOY TUFF CHEX HAS PRODUCED NUMEROUS HORN SHOWCASE & FUTURITY CHAMPIONS. COWBOY TUFF CHEX OFFERS GENETICS YOU HERD CANNOT LIVE WITHOUT.



FEATURED AT THE LEGENDS SALE & FUTUR



ETERNAL DIAMOND IS THE FIRST 90" TTT DAUGHTERS OF ECR ETERNAL TARI AND HER SISTER
ETERNAL FAITH SHOULD BOTH GO OVER 100" TTT WITHIN THE YEAR. ECR ETERNAL TARI HAS 5 DAUGHTERS
OVER 90" TTT. ALL SIRED BY DIFFERENT BULLS. ETERNAL DIAMOND HAS PRODUCED 3 HSC CHAMPIONS,
TWO FUTURITY CHAMPIONS, AND TWO SUPERIOR AWARD WINNERS. HER GRANDDAUGHTERS ARE PHENOMENAL
A TRUE "DIAMOND" IN THE ROUGH.



LEGENDS SAL



A HOUSEHOLD NAME THAT NEEDS NO INTRODUCTION. HE HAS 7 DAUGHTERS THAT EXCEED 90" TIT BUT THAT IS JUST THE TIP OF THE ICEBERG. HIS LEGACY OF YEARS OF CONTRIBUTIONS CONTINUES THROUGH HIS OUTSTANDING DESCENDANTS THAT CARRY ON MAKING EACH GENERATION STRONG THAN THE PREVIOUS. HE IS THE GRANDSIRE TO THE LEGEND COWBOY TUFF CHEX AS WELL AS BEING IN 9 OF THE 16 BULLS THAT ARE OVER 90" TIT OR LARGER.





SHE IS THE NUMBER TWO PRODUCING FEMALE IN THE INDUSTRY ON PRODUCING 90" TTT OFFSPRING.
SHE HAS 2 DAUGHTERS AND A SON THAT HAS ACCOMPLISHED THAT MONUMENTAL FEAT. THE OUTSTANDING
THING ABOUT MERMAID IS ALL THREE ARE SIRED BY A DIFFERENT SIRE. THE CONSISTENCY OF THIS FEMALE
SHOULD NOT BE OVERLOOKED BY ANY SERIOUS BREEDER.



FEATURED AT THE LEGENDS SALE & FUTURITY



AN AMAZING UP-AND-COMING SIRE THA