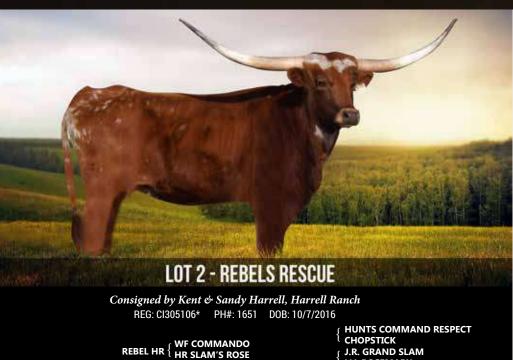

# CV **RIM ROCKS ROSE**

DOB 9-14-2015

79" TTT on 4-26-2020

(PCC Rim Rock x FL Rio Maxine)

Bull calf at side out of Jammin Tex (WS Jamakizm x Texana Garlands Gal) and bred back to Jammin Tex for a 3 in 1 package.

# CedarView Ranch

Todd & Kelli McKnight Pittsburg, KS 66762 620-724-6630 tmck7@ckt.net Lot: 3, 27