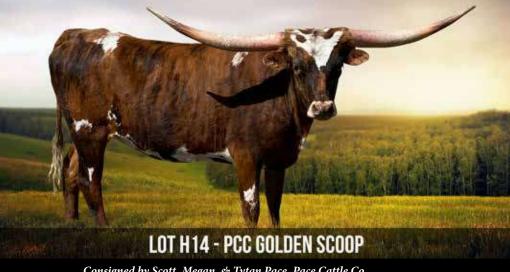

**LEGENDS IN PEDIGREE:** 

**COWBOY TUFF CHEX** JP RIO GRANDE WS JAMAKIZM WS SUN STAR (IN SERVICE SIRE PEDIGRTEE) WS JAMAKIZM (IN SERVICE SIRE PEDIGREE)

**BREEDING**: Exposed to CR Apollo.

COMMENTS: OCV'd. PCC Golden Scoop is a hard heifer to let go of. She is a great example of our planned breeding crossing Catchit on Concealed Weapon genetics. She is a beautiful patchy brindle and red color with the perfect horn shape for maximum T2T! She measured 63" at 25 months and is just getting better with time! Her dam will challenge 80" this year. She is bred to CR Apollo, who is an exciting up and coming young bull who measured 80" at 36 months and brings in 90+" Horseshoe J Example and 90+" Texana Van Horne. To view more info please go to:

www.pacetexaslonghorns.com

Consigned by Scott, Megan, & Tytan Pace, Pace Cattle Co. REG: N/A PH#: N/A DOB: 3/8/2018

GOLD MINE 1 { COWBOT CATC **COWBOY CATCHIT CHEX** PCC SINGLE SCOOP SINGLE AUCTION PCC POCO BOMBER