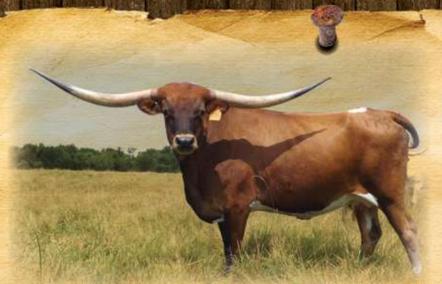

# CV **RIM ROCKS ROSE**

DOB 9-14-2015

79" TTT on 4-26-2020

(PCC Rim Rock x FL Rio Maxine)

Bull calf at side out of Jammin Tex (WS Jamakizm x Texana Garlands Gal) and bred back to Jammin Tex for a 3 in 1 package.