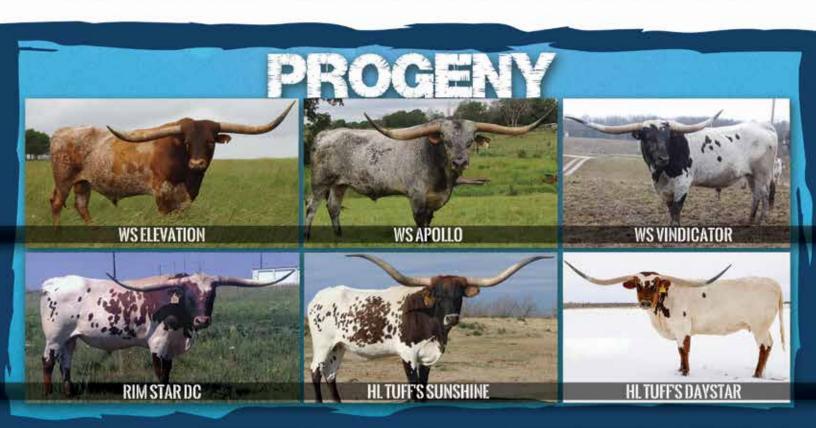

# DUTCROSS SIRES OWNED BY JBR/ROCKING B PARTNERSHIP JAMMIN TEX WS JAMAKIZM x TEXANA GARLAND'S GAL DOB: 12/2/15 FILIP/ALLEN/MAGOLD/HARRELL/ROMBECK RIM STAR DC DOB: 9/17/16 OWNED WITH A&S LAND AND CATTLE Justin Rombeck JBR Longhorns, LLC Jim Rombeck (785) 562-6665 (816) 536-1083

justinthelonghornman@gmail.com

www.jbrlonghorns.com

jl.rombeck60@gmail.com

THESE TWO WILL BE REPRESENTING ROCKING B AT THE LEGENDS FUTURITY.

THEIR ELITE GENETICS REPRESENT THE NEW DIRECTION OUR HERD IS GOING.

WE ARE STACKING OUR PROGRAM WITH LEGENDS SUCH AS

CV COWBOY CASANOVA, COWBOY TUFF CHEX. CONCEALED WEAPON, HUBBELLS 20 GAUGE, JP RIO GRANDE, HUNTS COMMAND RESPECT, RJF LIQUIDITY AND OUTSTANDING COW POWER INCLUDING:

ETERNAL DIAMOND, TEXANA VAN HORN, RC PACIFIC MERMAID, GALA SHOW STARS, KCCI OUTBACK FANCY, WS RAINBOW, JR SASSIE