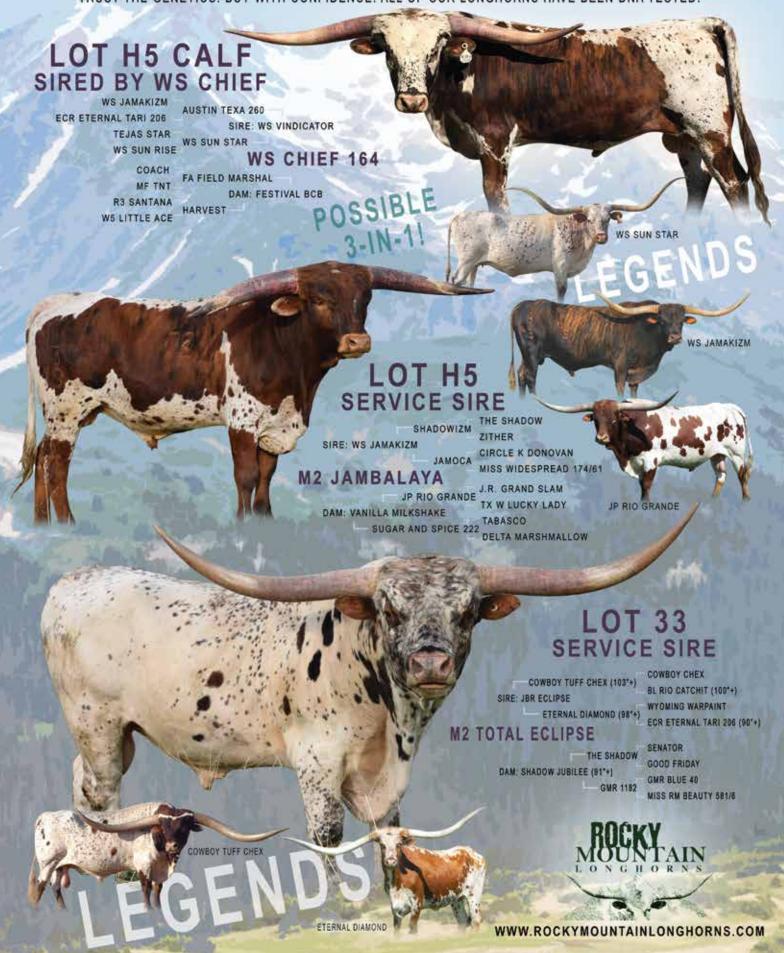

### **Rocky Mountain Longhorns**

Tom & J.R. Matott Kiowa, Co 80117 303-963-5350 Jr@afidenver.com Lot: H5, H19, 33

BREEDING: Bred to WS Chief for a June 2020 calf.

COMMENTS: OCV'd. Dusty's Girl is a tight twisting big framed three year old cow that calved her first calf to WS Chief. Will be exposed to M2 Jambalaya (WS Jamakizm x Vanilla Milkshake) for a 3-n-1 package. Dusty's Girl Dam is a paternal half sister to the BL Rio Catchit. Her Grand Dam Delta Van Horne produced Tejas Star and Texana Van Horne. Sired by a son of the Legend Cowboy Tuff Chex, Legend JP Rio Grand top and bottom and goes back to the amazing Tari Graves FM49. A young cow that a program can build on. DNA on file at TLBAA. Dusty's Girl is parent verified. Trust the Genetics, Buy with Confidence.

www.rockymountainlonghorns.com

#### **LEGENDS IN PEDIGREE:**

**COWBOY TUFF CHEX** JP RIO GRANDE WS JAMAKIZM (IN SERVICE SIRE PEDIGREE) WS SUN STAR (ÎN SERVICE SIRE PEDIGREE)

**BREEDING**: Exposed to JBR Veteran from 6/1/2020 to Sale Date.

COMMENTS: OCV'd. We were so excited when we got the opportunity to add Jammin Tex to our herd sire line-up. Jammin is out of the \$96,000 Texana Garland Gal. This cow is so much more that a big number as she has been an outstanding producer with every bull to whom she has been bred. Her dam is a full sister to JBR Net Worth, and his offspring are averaging over \$8500 in the sale ring. Her grand dam is Eternal Diamond who would be 100" TTT right now had she not tipped two inches last winter. We are exposing her to JBR Veteran a Pacific Cowboy son. This calf will be triple bred ECR Eternal Tari. Also having Eternal Diamond, Cowboy Up (full brother to Cowboy Tuff Chex), RC Pacific Mermaid, Tempter, Texana Van Horne, WS Jamakizm, and Texana Garland Gal in one package. That is having 5 legends in one pedigree as well as an addition half-sister to 2 of the legends. Johnes tested negative. www.jbrlonghorns.com

#### **LEGENDS IN PEDIGREE:**

WS JAMAKIZM **ETERNAL DIAMOND** TEXANA VAN HORNE (IN SERVICE SIRE PEDIGREE) JP RIO GRANDE (IN SERVICE SIRE PEDIGREE) RC PACIFIC MERMAID (IN SERVICE SIRE PEDIGREE)

REG: CI312870\* PH#: 7/17 DOB: 5/14/2018

**WS JAMAKIZM** JAMMIN TEX TEXANA GARLAND'S GAL CV COWBOY CASANOVA  $\left\{ \begin{array}{l} \mathsf{CV} \ \mathsf{COWBOY} \ \mathsf{CASANOVA} \end{array} \right\}$ 

TEXANA GARLAND GAL GRAND DAM

CASANOVAS JEWELL

JAMMIN TEX

**SHADOWIZM** JAMOCA TEJAS STAR **GT HEY JUDE HEY COWBOY CHEX** SMOKY ROAN WYOMING WARPAINT **ECR ETERNAL TARI 206**  **BREEDING**: Exposed to California Chrome LR from 5/2/2020 to Sale Date.