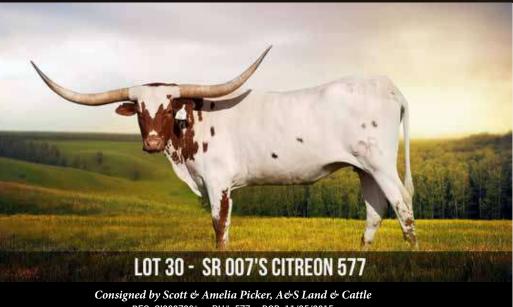

## LOT #30

#### SR 007'S CITROEN 577

HUBBELL'S RIO 007 X SR MADDENS CANELA DOB: 11/28/2015 | 72.5 AT 4.5 YEARS CONFIRMED BRED TO RIM STAR DC

SERVICE SIRE TO LOTS #H21 & #30 RIM STAR DC

PCC RIM ROCK X WS SUN STAR DOB: 9/17/2016 Happy Haven Ranch is owned by Kent and Priscilla Pate and is in Madisonville, Texas. Happy Haven is not just your typical ranch, it is a ranch that is driven with passion and purpose to raise Texas Longhorns for a unique mission.