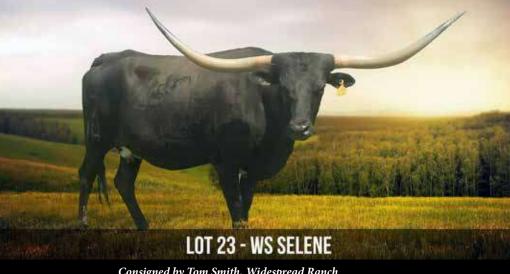

# Widespread Ranch

Tom Smith Lowell, MI 49331 616-293-0977 Tom@widespreadranch.com Lot: 8, 23, 36, 42

FEATURED AT THE LEGENDS SALE & FUTURITY

COWBOY TUFF CHEX IS ONE OF THE LONGHORN INDUSTRY'S LEADING SIRES PRODUCING FOUR 90" TIT SONS, WITH FIVE MORE SONS OVER 88" TIT. SIRE OF THE FASTEST-GROWING SON AND DAUGHTER TO REACH 90" TIT. HE'S BEEN THE LEADING BULL IN HORN DEVELOPMENT SINCE HE WAS A YEARLING. AT THE TIME HE SOLD FOR \$165,000, THREE OF HIS DAUGHTERS SOLD A COMBINED AMOUNT NEARLY EQUAL TO THAT RECORD NUMBER. COWBOY TUFF CHEX HAS PRODUCED NUMEROUS HORN SHOWCASE & FUTURITY CHAMPIONS. COWBOY TUFF CHEX OFFERS GENETICS YOU HERD CANNOT LIVE WITHOUT.