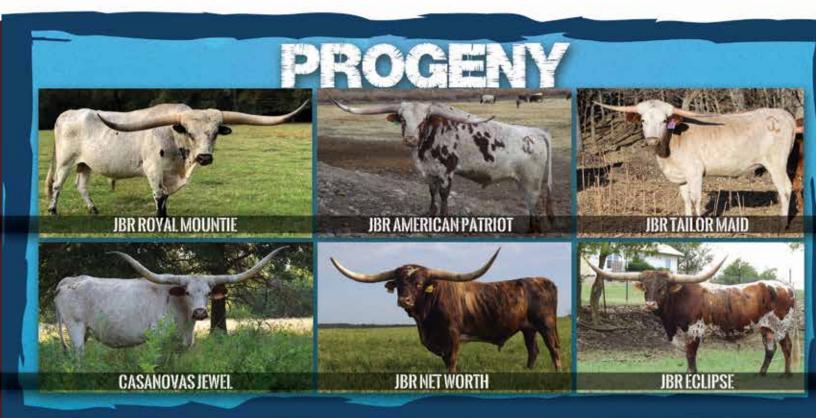

# **Eternal Diamond**

Wyoming Warpaint x ECR Eternal Tari 206
Owned by JBR Longhorns

JBR Tailor Made Sired by Tejas Star 60" TTT on 2/12/20 Owned by JBR Longhorns

CV Casanova's Jewel Sired by CV Cowboy Casanova Owned by JBR Longhorns

JBR American Patriot
Sired by Archer Texa
2nd @ HSC Futurity
and HSC Champ
Owned by JBR/Dees Partnership

Justin Rombeck (816) 536-1083 justinthelonghornman@gmail.com JBR Longhorns, LLC www.jbrlonghorns.com