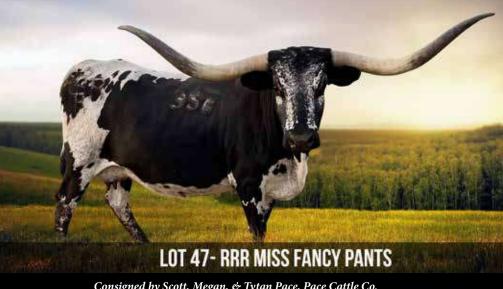

**LEGENDS IN PEDIGREE:** 

**COWBOY TUFF CHEX** JP RIO GRANDE WS JAMAKIZM WS SUN STAR (IN SERVICE SIRE PEDIGRTEE) WS JAMAKIZM (IN SERVICE SIRE PEDIGREE)

**BREEDING**: Exposed to CR Apollo.

COMMENTS: OCV'd. PCC Golden Scoop is a hard heifer to let go of. She is a great example of our planned breeding crossing Catchit on Concealed Weapon genetics. She is a beautiful patchy brindle and red color with the perfect horn shape for maximum T2T! She measured 63" at 25 months and is just getting better with time! Her dam will challenge 80" this year. She is bred to CR Apollo, who is an exciting up and coming young bull who measured 80" at 36 months and brings in 90+" Horseshoe J Example and 90+" Texana Van Horne. To view more info please go to:

www.pacetexaslonghorns.com

Consigned by Scott, Megan, & Tytan Pace, Pace Cattle Co. REG: N/A PH#: N/A DOB: 3/8/2018

GOLD MINE 1 { COWBOT CATC **COWBOY CATCHIT CHEX** PCC SINGLE SCOOP SINGLE AUCTION PCC POCO BOMBER