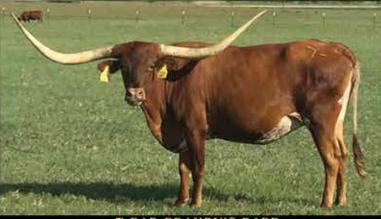

# CV **RIM ROCKS ROSE**

DOB 9-14-2015

79" TTT on 4-26-2020

(PCC Rim Rock x FL Rio Maxine)

Bull calf at side out of Jammin Tex (WS Jamakizm x Texana Garlands Gal) and bred back to Jammin Tex for a 3 in 1 package.