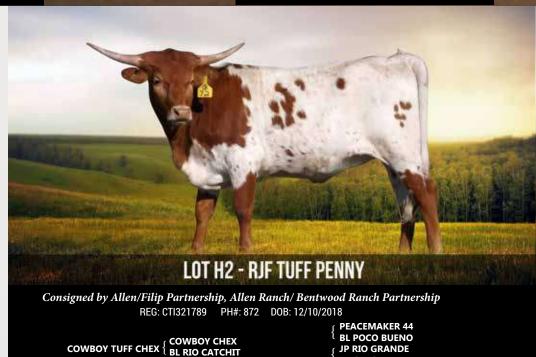

# RANCH CONSIGNMENTS SALE & FUTURITY

ALLEN'S DOHERTY 349

DOB 4/20/2010
WS JAMAKIZM X ALLEN'S DOHERTY 1/06 CF 11
HAS A HEIFER AT SIDE
BY COWBOY TUFF CHEX BORN 6/22/2020

LOT 2H

RJF TUFF PENNY

DOB 12/10/2018 ALLEN RANCH/ BENTWOOD RANCH PARTNERSHIP
COWBOY TUFF CHEX X M ARROW COPPER PENNY
41.5" TTT @ 16 MONTHS AI'D TO REBEL HR

**BL CATCHIT** 

**HASHBROWN** PHENOMENON MISS RED ROAN WATSON

**HUNTS COMMAND RESPECT** 

**LEGENDS IN PEDIGREE:** 

**BREEDING**: We will be Al'ing her to Rebel HR with Heifer Sexed Semen.

GALA SHOW OF STARS

DANCING WITH STARS

FULL SISTER

COMMENTS: OVC'd and Johne's tested negative. This heifer is extremely wellmade. She has excellent bone structure with a nice full figure, while retaining her femininity. Her mother is a full sister to M Arrow Cha-Ching. Cha-Ching's daughters that have gone to auction always command top dollar. Tuff Penny's horns are just now starting to tip out and you have a gorgeous twist like her mother's. We are extremely confident in the combination of Rebel HR over Tuff daughters in going to be glorious. For more information on full pedigree, progeny, breeding updates and current measurements, go to:

www.BentwoodRanch.com Millennium Futurity Eligible.

**LEGENDS IN PEDIGREE: COWBOY TUFF CHEX** TOP CALIBER JP RIO GRANDE

M ARROW COPPER PENNY

TOP CALIBER

M ARROW COPPER PENNY CC CHA-CHING

**COWBOY TUFF CHEX** 