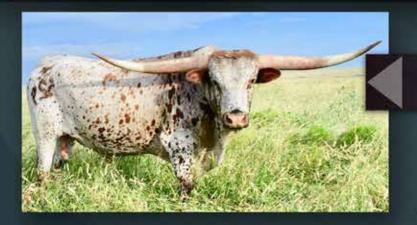

# CV **RIM ROCKS ROSE**

DOB 9-14-2015

79" TTT on 4-26-2020

(PCC Rim Rock x FL Rio Maxine)

Bull calf at side out of Jammin Tex (WS Jamakizm x Texana Garlands Gal) and bred back to Jammin Tex for a 3 in 1 package.

HR RESCUE ME

**COMMENTS**: OCV'd. It is extremely difficult to part with this young outstanding female as she is the complete package. She is smooth, horns continue to roll out, is a great milker and has a calm disposition. Her pedigree is a proven cross to produce horn, size, and color. She has at least 5 - 80" animals in her pedigree. Measured 79 TTT on 4/26/20 and has a bull calf at side sired by Jammin Tex (WS Jamakizm x Texana Garlands Gal - she sold for \$95,000). Jammin is a 2 Time HSC Champion. We sold two herd sire from this mating! We are retaining her full sister in our herd. CV Rim Rocks Rose is bred back to Jammin Tex for a spring 2021 calf. This mating will produce an amazing, colorful calf with a desirable and predictable pedigree. For more information see www.cedarviewranch.com