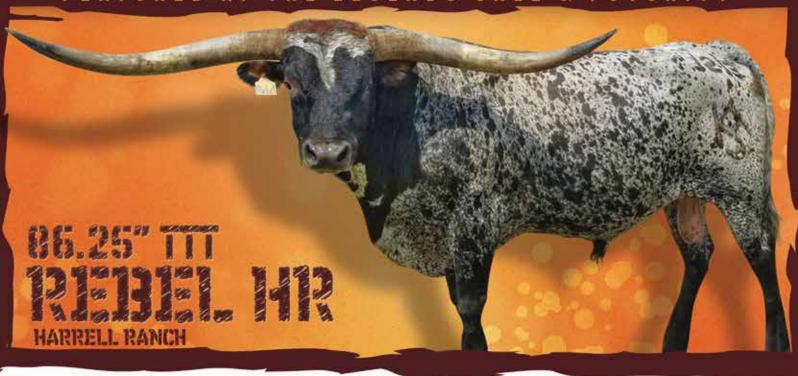

FEATURED AT THE LEGENDS SALE & FUTURITY

AN AMAZING UP-AND-COMING SIRE THAT IS TURNING HEADS. HIS CALVES ARE ELIGANT IN STATURE AS WELL AS MANY OF HIS TWO YEAR OLDS THAT ARE OVER 60" TTT AT 24 MONTHS. HIS SON, PATRIOT HR IS ON TRACK TO REACH 90" TTT SOON. HIS 90"DAM SOLD FOR OVER \$60K AND SHE IS A FULL SISTER TO ROWDY HR. A FAMILY THAT EXPRESSES ALL THE GREAT ATTRIBUTES OF THE TEXAS LONGHORN WE ALL DESIRE.

TOP OF THE LINE PRODUCER

Rebel's Ladies in waiting...

WF COMMANDO X HR SLAM'S ROSE O DOB 3 86" TTT • 97.5" TH SEMEN AVAILABLE

We are excited to see what the mating of these bloodlines will do!

RANCH

Kent & Sandy Harrell
10945 S Louisville Ave. Tulsa, Oklahoma 74137
kent@harrellenergy.com (W) 918-587-2750 (C) 918-625-1351
Kyle Mathis - Foreman (W) 918-733-4008 (C) 918-607-1799 kyle@harrellranch.com

**LEGENDS IN PEDIGREE:** 

**COWBOY TUFF CHEX (IN SERVICE SIRE PEDIGREE)** JP RIO GRANDE (IN SERVICE SIRE PEDIGREE)

REBEL HR

REBEL HR { WF COMMANDO HR SLAM'S ROSE HR CHARCOAL DUST  $\left\{ egin{array}{l} {\sf ROWDY} \ {\sf HR} \\ {\sf HR} \ {\sf SILVER} \ {\sf SIDE} \end{array} 
ight.$ 

HUNTS COMMAND RESPECT CHOPSTICK J.R. GRAND SLAM **LLL ROSEMARY** J.R. GRAND SLAM LLL ROSEMARY WF COMMANDO HR PATCHES

DH DOUBLE ROSE REBEL HR SIRE 3/4 SISTER

ROWDY HR

GRAND SIRE

LOT H16 - LR JESSICA

Consigned by Mike and Dr. Cattrina Lucas, Lucas Ranch REG: Cl322755\* PH#: 94 DOB: 5/27/2019