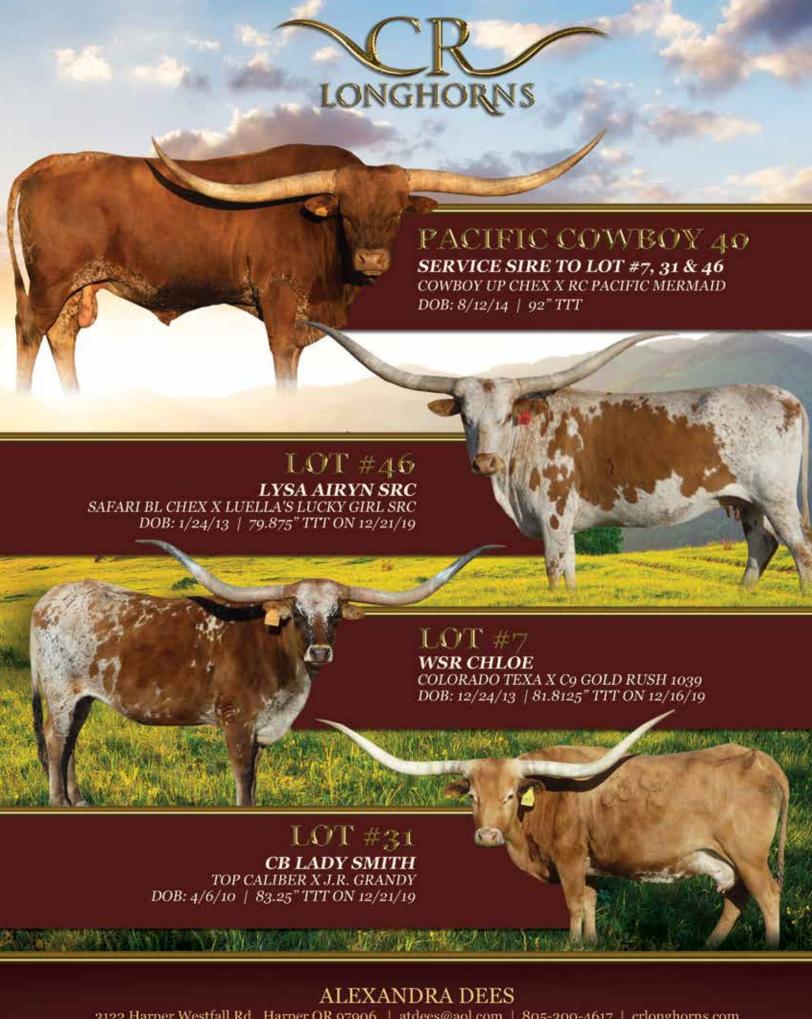

REG: CI312585\* PH#: 811 DOB: 4/24/2018

PACIFIC COWBOY 40  $\left\{ egin{array}{ll} {\sf COWBOY~UP~CHEX} \\ {\sf RC~PACIFIC~MERMAID} \end{array} 
ight.$ **RIO TABASCO EOT 9E1** 47 RIO FOX MAGIC FOXY EOT 003

PACIFIC COWBOY 40

BL BIO COTCHIT PATERNAL GREAT GRAND DAM RC PACIFIC MERMAID GRAND DAM

COWBOY CHEX **BL RIO CATCHIT** 

JP RIO GRANDE TABASCO'S LEZAWE **MAJESTIC ADMIRAL EOT 29/5 EOT SUPER FOXY 717** 

**TEJAS STAR** CRANBERRY WINE **BREEDING**: Exposed to CR James Brown from 6/1/2020 to Sale Date.

**COMMENTS**: OCV'd. Her sire is now 93 1/8" TTT May 2020. Grand sire is a full brother to Cowboy Tuff Chex and dam is the Legend RC Pacific Mermaid. On the bottom side you will find Concealed Weapon and JP Rio Grande in her pedigree 3 times. We have exposed to our new partnership bull CR James Brown (Jamaka Trouble x HCL Texas Debut) this brings in 2x Jamakizm, Texana Van Horne and Texana Garland Gal. Stacking Legendary genetics. The conformation is to die for. We will have her exposed to CR James Brown from 6/1/2020 to sale date. www.runningnlonghorns.com

**LEGENDS IN PEDIGREE:** 

RC PACIFIC MERMAID JP RIO GRANDE WS JAMAKIZM (IN SERVICE SIRE PEDIGREE) TEXANA VAN HORNE (IN SERVICE SIRE PEDIGREE)

BREEDING: Embryo calf is due on 8/4/2020.

**COMMENTS**: This is a heifer sexed embryo out of BG Sailors Delight and WS Vindicator. Sailor's Delight is an RC Pacific Mermaid daughter sired by Hubbells 20 Gauge. Of course, we all know that Mermaid is one of only two cows to have produced three over 90" TTT offspring, so you are getting a wonderfully bred heifer embryo when you raise your hand. The recipient cow is BG Vixen a grand daughter of Sittin Bull, CC Sheza Whip Er Wil and Spur Texa who brings Tempter and ECR Eternal Tari to the table. View more details at www.buffalogaplonghorns.com

**COMMENTS**: OCV'd. This female is stunning to see in person. Her elegance radiates off of her. She was just shy of 82" TTT in Dec. Her sire is a full brother to ShamRock My World that just went over 90" TTT, and their dam Texana Van Horne just went over 90" TTT as well. On the bottom side of the pedigree you bring in Chuckwagon who did so well on the Roundup daughters in the McGill herd. A pedigree loaded with greats. We are retaining two daughters of hers in our herd. We have her bred to our 93" TTT plus sire Pacific Cowboy 40 who is a Cowboy Up Chex x RC Pacific Mermaid. www.crlonghorns.com

#### **LEGENDS IN PEDIGREE:**

JP RIO GRANDE TEXANA VAN HORNE RC PACIFIC MERMAID (IN SERVICE SIRE PEDIGREE) JP RIO GRANDE (IN SERVICE SIRE PEDIGREE)

COLORADO TEXA  $\left\{ egin{array}{ll} {
m JP~RIO~GRANDL} \\ {
m TEXANA~VAN~HORNE} \end{array} 
ight.$ C9 GOLD RUSH 1039 CHUCKWAGON

PACIFIC COWBOY 40 SERVICE SIRE

SHAMROCK Little blackie FULL SISTER TO SIRE

SHAMROCK MY WORLD FILL SISTER TO SIRE

**STARLINER DELTA VAN HORNE DIXIE THUNDER TARI GRAVES FM49** ROUNDUP **TUMBLEWEED 2** 

**BREEDING:** Exposed to WS McGraw 8/21/2019 to Sale Date.