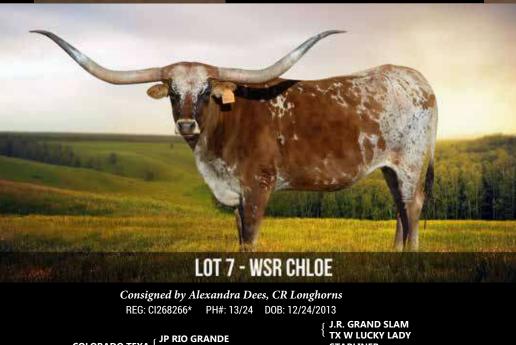

acific Cowboy 40 from 5/22/2020 to 7/24/2020.

**COMMENTS**: OCV'd. This female is stunning to see in person. Her elegance radiates off of her. She was just shy of 82" TTT in Dec. Her sire is a full brother to ShamRock My World that just went over 90" TTT, and their dam Texana Van Horne just went over 90" TTT as well. On the bottom side of the pedigree you bring in Chuckwagon who did so well on the Roundup daughters in the McGill herd. A pedigree loaded with greats. We are retaining two daughters of hers in our herd. We have her bred to our 93" TTT plus sire Pacific Cowboy 40 who is a Cowboy Up Chex x RC Pacific Mermaid. www.crlonghorns.com

#### **LEGENDS IN PEDIGREE:**

JP RIO GRANDE TEXANA VAN HORNE RC PACIFIC MERMAID (IN SERVICE SIRE PEDIGREE) JP RIO GRANDE (IN SERVICE SIRE PEDIGREE)



COLORADO TEXA  $\left\{ egin{array}{ll} {
m JP~RIO~GRANDL} \\ {
m TEXANA~VAN~HORNE} \end{array} 
ight.$ C9 GOLD RUSH 1039 CHUCKWAGON



PACIFIC COWBOY 40 SERVICE SIRE

SHAMROCK Little blackie FULL SISTER TO SIRE

SHAMROCK MY WORLD FILL SISTER TO SIRE

**STARLINER DELTA VAN HORNE DIXIE THUNDER TARI GRAVES FM49** ROUNDUP **TUMBLEWEED 2** 

**BREEDING:** Exposed to WS McGraw 8/21/2019 to Sale Date.

**COMMENTS**: Her sister is a year older and about to go 90". I'm keeping her 2019 WS McGraw heifer. She is bred back to WS McGraw for another calf with a great genetic package. His calves are looking great and have 4 over 90" cows in his pedigree. This calf will have 5 over 90" ancestors and maybe more.

www.widespreadranch.com

**LEGENDS IN PEDIGREE:** 

JP RIO GRANDE (IN SERVICE SIRE PEDIGREE