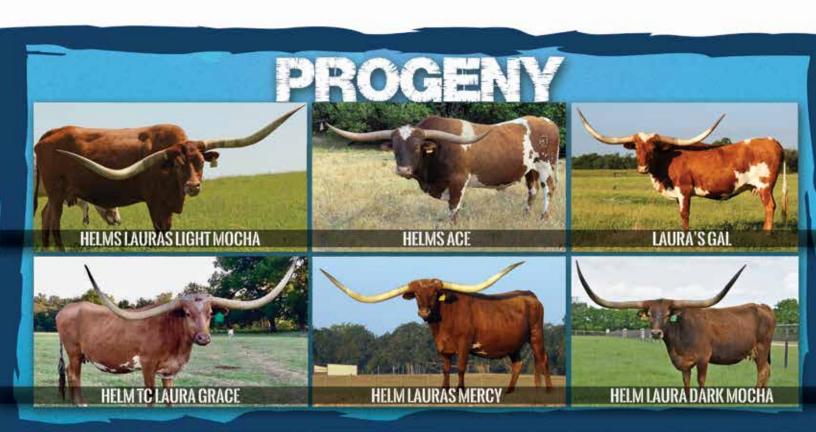

FEATURED AT THE LEGENDS SALE & FUTURITY

A VALUE-ADDING SIRE THAT HAS CROSSED PHENOMENALLY ON TWISTY HORNED FEMALES. HE HAS 8
DAUGHTERS DOCUMENTED TO BE 90" TIT OR BETTER WITH TWO THAT SHOULD GO OVER 100" TIT IN 2020.
WS JAMAKIZM ALSO HAS A GRANDDAUGHTER THAT IS OVER 100" TIT ALREADY AND 5 MORE OVER 90" TIT.
HE HAS SEVERAL SONS WHO ARE MAKING THEIR MARK ON THE LONGHORN INDUSTRY.
THIS IMPRESSIVE GROUP OF PROGENY ARE MAKING THEIR FATHER PROUD.