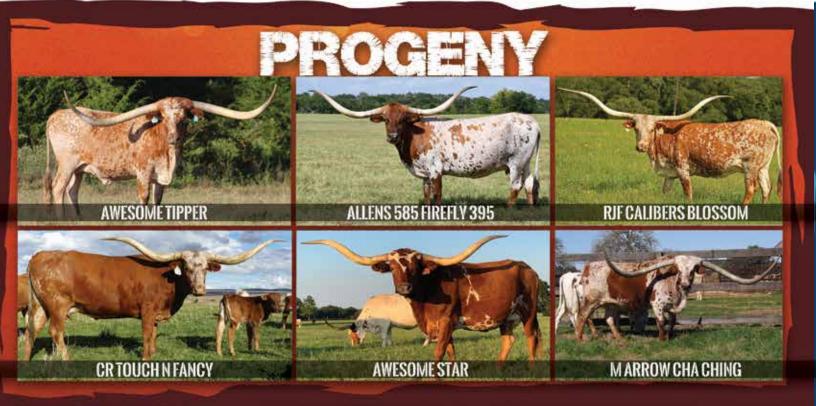

FEATURED AT THE LEGENDS SAVE & FUTURITY

TOP CALIBER IS THE LEADING SIRE OF PRODUCING THE MOST 90+"TTT DAUGHTERS IN THE BREED.

HE CURRENTLY HAS 9 OVER 90" AS WELL AS THE LARGEST TOTAL HORN FEMALE IN THE BREED AT 135" TH.

HE CROSSES SO WELL IN A LINE BREEDING OR AS AN OUTCROSS. HE CURRENTLY HAS

TWO GRANDSONS OVER 90" TTT. THIS BULL'S LEGACY POSSESSES MORE THAN JUST HORN.

HE THROWS A TON OF COLOR AND HAS STRONG MATERNAL TRAITS.