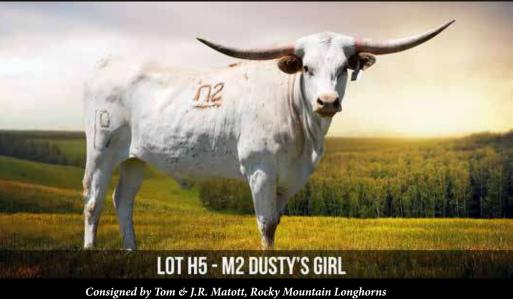

### **Rocky Mountain Longhorns**

Tom & J.R. Matott Kiowa, Co 80117 303-963-5350 Jr@afidenver.com Lot: H5, H19, 33

BREEDING: Bred to WS Chief for a June 2020 calf.

COMMENTS: OCV'd. Dusty's Girl is a tight twisting big framed three year old cow that calved her first calf to WS Chief. Will be exposed to M2 Jambalaya (WS Jamakizm x Vanilla Milkshake) for a 3-n-1 package. Dusty's Girl Dam is a paternal half sister to the BL Rio Catchit. Her Grand Dam Delta Van Horne produced Tejas Star and Texana Van Horne. Sired by a son of the Legend Cowboy Tuff Chex, Legend JP Rio Grand top and bottom and goes back to the amazing Tari Graves FM49. A young cow that a program can build on. DNA on file at TLBAA. Dusty's Girl is parent verified. Trust the Genetics, Buy with Confidence.

www.rockymountainlonghorns.com