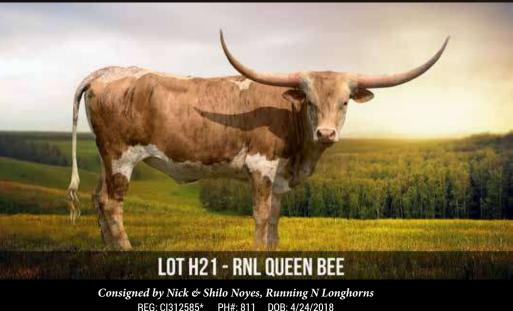

REG: CI312585\* PH#: 811 DOB: 4/24/2018

PACIFIC COWBOY 40  $\left\{ egin{array}{ll} {\sf COWBOY~UP~CHEX} \\ {\sf RC~PACIFIC~MERMAID} \end{array} 
ight.$ **RIO TABASCO EOT 9E1** 47 RIO FOX MAGIC FOXY EOT 003

PACIFIC COWBOY 40

BL BIO COTCHIT PATERNAL GREAT GRAND DAM RC PACIFIC MERMAID GRAND DAM

COWBOY CHEX **BL RIO CATCHIT** 

JP RIO GRANDE TABASCO'S LEZAWE **MAJESTIC ADMIRAL EOT 29/5 EOT SUPER FOXY 717** 

**TEJAS STAR** CRANBERRY WINE **BREEDING**: Exposed to CR James Brown from 6/1/2020 to Sale Date.

**COMMENTS**: OCV'd. Her sire is now 93 1/8" TTT May 2020. Grand sire is a full brother to Cowboy Tuff Chex and dam is the Legend RC Pacific Mermaid. On the bottom side you will find Concealed Weapon and JP Rio Grande in her pedigree 3 times. We have exposed to our new partnership bull CR James Brown (Jamaka Trouble x HCL Texas Debut) this brings in 2x Jamakizm, Texana Van Horne and Texana Garland Gal. Stacking Legendary genetics. The conformation is to die for. We will have her exposed to CR James Brown from 6/1/2020 to sale date. www.runningnlonghorns.com

**LEGENDS IN PEDIGREE:** 

RC PACIFIC MERMAID JP RIO GRANDE WS JAMAKIZM (IN SERVICE SIRE PEDIGREE) TEXANA VAN HORNE (IN SERVICE SIRE PEDIGREE)

BREEDING: Embryo calf is due on 8/4/2020.

**COMMENTS**: This is a heifer sexed embryo out of BG Sailors Delight and WS Vindicator. Sailor's Delight is an RC Pacific Mermaid daughter sired by Hubbells 20 Gauge. Of course, we all know that Mermaid is one of only two cows to have produced three over 90" TTT offspring, so you are getting a wonderfully bred heifer embryo when you raise your hand. The recipient cow is BG Vixen a grand daughter of Sittin Bull, CC Sheza Whip Er Wil and Spur Texa who brings Tempter and ECR Eternal Tari to the table. View more details at www.buffalogaplonghorns.com