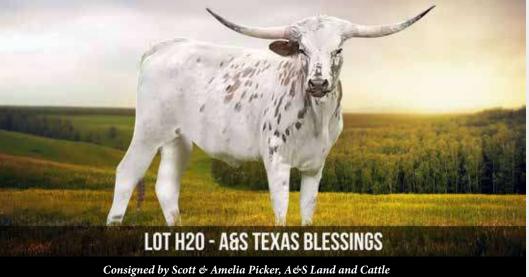

### A&S Land & Cattle

Scott & Amelia Picker Dundee, OR 97115 503-572-5656 info@aandslandandcattle.com Lots: H20, 29

#### **A&S TEXAS BLESSING**

OUTLAW TEXAS RED X BIG BLESSINGS DOB: 5/9/2018 | 50.125" TTT ON 2/13/2020 EXPOSED TO RIM STAR DC

> **BREEDING**: Exposed to Rim Star DC from 1/1/2020 to Sale Date.

> > **COMMENTS**: OCV'd. Amazing potential here! Big Bodied heifer with beautiful conformation. She is pumping out the straight lateral horns that are starting to twist. She hit 45" TTT at a year and a half. With Top Caliber, Texana Van Horne, and Sittin Bull in her pedigree. She should be bred to Rim Star DC a (Rim Rock x WS Sunstar). She is bred for greatness. www.aandslandandcattle.com

REG: 5/9/2018 PH#: 812 DOB: 7/24/2017

SITTIN BULL OUTLAW TEXAS RED  $\left\{ egin{array}{ll} {
m SITTIN BOLE} \\ {
m TEXANA VAN HORNE} \end{array} 
ight.$ BIG BLESSINGS { TOP CALIBER BLESSED ASSURANCE

RIMSTAR DC BIG BLESSINGS TEXANA VAN HORNE SERVICE SIRE