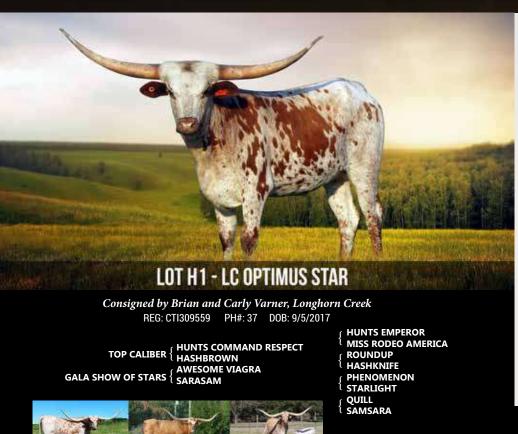

Kent and Priscilla Pate Happy Haven Ranch Midway, Texas

TOP STARLET

FILL SISTER

**BREEDING**: Exposed to Casanova's Supermax from 11/1/2019 to Sale Date.

**COMMENTS**: OCV'd. LC Optimus Star is the best heifer we have ever raised. She comes from our most elite foundation cow Gala Show of Stars (85.75" TTT) who we lost two years ago. This is the kind of heifer no one wants to sell. She was strategically planned to mirror her full sisters, who are 90" TTT. From pictures, her horn might appear to be going up but ask Joe Sedlacek about the roll to her horns, she won't disappoint. She was 62.5 TTT a month before her second birthday, and on 1/22/2019 she measured 67.5" TTT @ 28.5 months. We are excited to see how soon she will hit 90" TTT. Sells bred to our CV Cowboy Casanova son that is on his way to 90" TTT. Thanks for your consideration www.longhorncreek.com

**BL CATCHIT** 

**HASHBROWN** PHENOMENON MISS RED ROAN WATSON

**HUNTS COMMAND RESPECT** 

**LEGENDS IN PEDIGREE:** 

**BREEDING**: We will be Al'ing her to Rebel HR with Heifer Sexed Semen.

GALA SHOW OF STARS