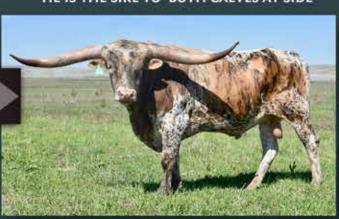

# TCC SHOOTIN IN THE DARK

DOB 4/17/2016

RHF SHARPSHOOTER X

HUBBELL'S SHADOW KAY

SHOULD BE 86.0" TTT @ 4.0Y

HE IS THE SIRE TO BOTH CALVES AT SIDE