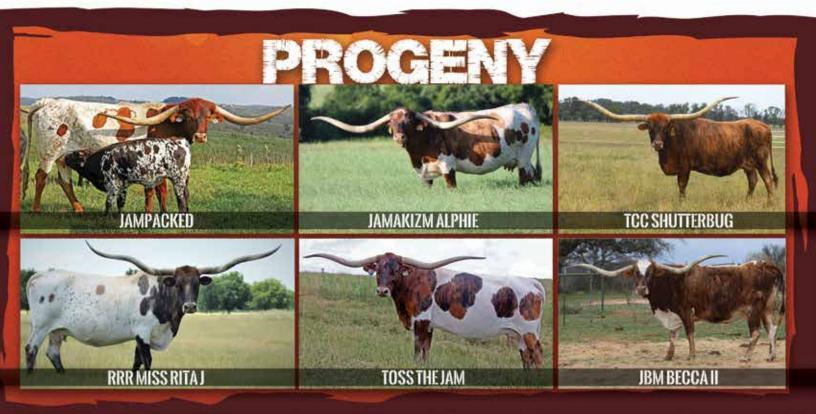

# HAGLER RANCH HERD SIRES

HIS DAM WS SUN STAR

OOB: 5/31/13
COWBOY UP CHEX X WS SUN STAR

HIS COUSIN
2JB COCAINE LADY

HIS DAUGHTER
3S DANICA

DOB: 10/19/10
IRON MIKE ST X YO COUNTRY CARMELA

HIS DAM
TEXANA GARLAND'S GAL

DOB: 11/30/15 WS JAMAKIZM X TEXANA GARLAND'S GAL

HIS DAM
RIOS ROYALITY
(DAUGHTER OF \$150K ROYAL REPUTATION)

Hagler Ranch

Keith & Marcia Hagler www.haglerlonghorns.com (512) 914-3333 Consultant

Justin Rombeck justinthelonghornman@gmail.com (816) 536-1083