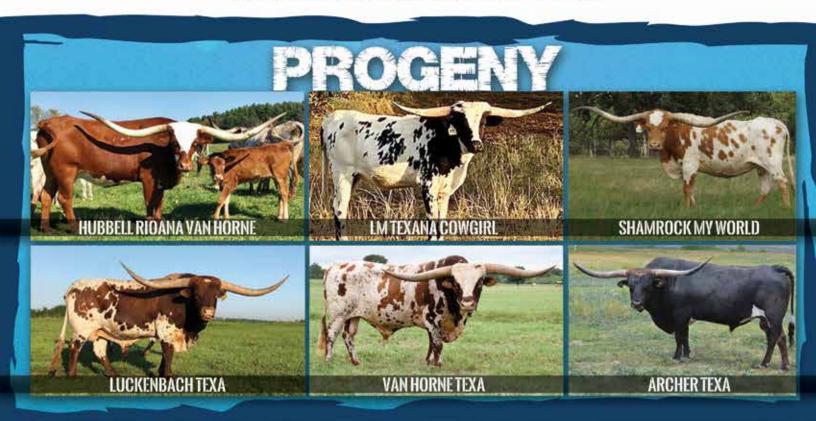

FEATURED AT THE LEGENDS SALE & FUTURITY

AN ICONIC, ELEGANT TEXAS LONGHORN FEMALE. SHE HAS A 90" TTT DAUGHTER THAT HAS A SON CLOSING IN ON 90" TTT HIMSELF. A PRIME EXAMPLE OF THE DEPTH OF PEDIGREE AND CONSISTENCY IN THIS FEMALE LINE. TEXANA VAN HORNE HAS SEVERAL SONS AND DAUGHTERS THAT WILL PRODUCE 90" TTT OFFSPRING WITH HIGH FERTILITY AND STRONG MOTHERING INSTINCT. SHE IS ALSO A FULL SISTER TO TEJAS STAR THAT IS ALSO MAKING A HUGE IMPACT IN THIS INDUSTRY.