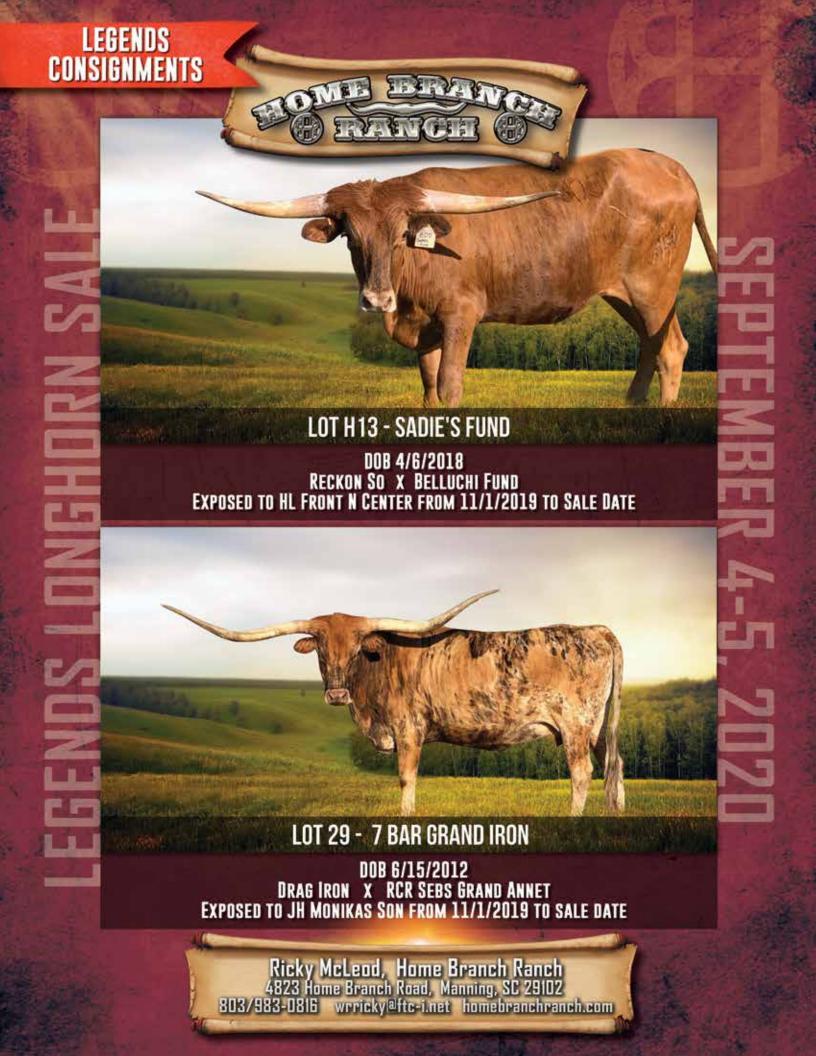

# Home Branch Ranch

Ricky McLeod Manning, SC 29102 803-983-0816 wrricky@ftc-i.net Lot: H13, 28

REG: Cl316595\* PH#: 805 DOB: 4/6/2018

RECKON SO  $\left\{\begin{array}{l} \text{COWBOY TUFF CHEX} \\ \text{DRAGON PEARL} \end{array}\right.$ BELLUCHI FUND { BELLA BELLUCCI

BELLA BELLUCCI

RECKON SO GRAND DAM

HL FRONT AND CENTER SERVICE SIRE

**BREEDING**: Exposed to HL Front N Center from 11/1/2019 to Sale Date.

**COMMENTS**: OCV'd. If you are looking to add size, substance, and horn to your herd look no further. Her sire is a massive bull bred by DCC in Ohio. His dam, Dragon Pearl, is one of the largest framed cows to ever grace the longhorn breed. This heifer is double bred VJ Tommie and Shadowizm; while also bringing in Cowboy Tuff Chex genetics that have crossed so consistently with WS Jamakizm. She measured 56" TTT on 5/7/2020. We have her exposed to our son of WS Vindicator for a fall 2020 calf. www.homebranchranch.com

**LEGENDS IN PEDIGREE:** 

**COWBOY TUFF CHEX** JP RIO GRANDE WS JAMAKIZM WS SUN STAR (IN SERVICE SIRE PEDIGRTEE) WS JAMAKIZM (IN SERVICE SIRE PEDIGREE)

**BREEDING**: Exposed to CR Apollo.

COMMENTS: OCV'd. PCC Golden Scoop is a hard heifer to let go of. She is a great example of our planned breeding crossing Catchit on Concealed Weapon genetics. She is a beautiful patchy brindle and red color with the perfect horn shape for maximum T2T! She measured 63" at 25 months and is just getting better with time! Her dam will challenge 80" this year. She is bred to CR Apollo, who is an exciting up and coming young bull who measured 80" at 36 months and brings in 90+" Horseshoe J Example and 90+" Texana Van Horne. To view more info please go to: