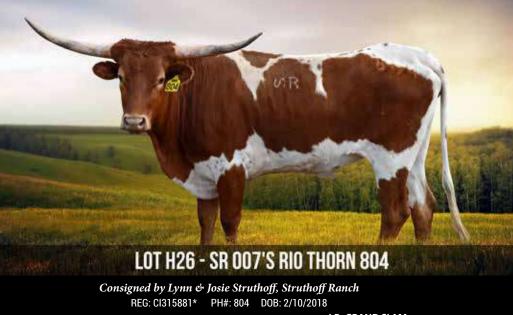

## TWO GREAT CONSIGNMENTS AT THE LEGENDS SALE & FUTURITY

DNA VERIFIED

LOT H26

SR 007'S RIO THORN 804 DOB 2/10/2018

Hubbells Rio 007 x SHR Wow's Rosie Thorn

A smooth red and white helfer with lateral horn growth and very good conformation. She sells exposed to our Sr. Herd sire SR Clout 466 who in 2016 won Composite at the HSC as well as a Superior Award. THIS IS A GENETIC TOTAL PACKAGE!

ANOTHER AMAZING ADDITION TO ANY HERD!

JOSIE STRUTHOFF
210-601-3464
JOSIE@STRUTHOFF-RANCH.COM

LYNN STRUTHOFF 210-473-7768 Lynn@Struthoff-ranch.com

9660 FM 1863 • SAN ANTONIO, TX 78266 WWW.STRUTHOFF-RANCH.COM