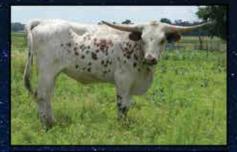

# CV **RIM ROCKS ROSE**

DOB 9-14-2015

79" TTT on 4-26-2020

(PCC Rim Rock x FL Rio Maxine)

Bull calf at side out of Jammin Tex (WS Jamakizm x Texana Garlands Gal) and bred back to Jammin Tex for a 3 in 1 package.