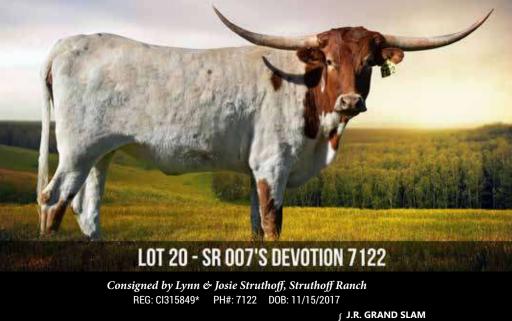

## TWO GREAT CONSIGNMENTS AT THE LEGENDS SALE & FUTURITY

DNA VERIFIED

LOT H26

SR 007'S RIO THORN 804 DOB 2/10/2018

Hubbells Rio 007 x SHR Wow's Rosie Thorn

A smooth red and white helfer with lateral horn growth and very good conformation. She sells exposed to our Sr. Herd sire SR Clout 466 who in 2016 won Composite at the HSC as well as a Superior Award. THIS IS A GENETIC TOTAL PACKAGE!

SR 007'S DEVOTION 7122 DOB 11/15/2017

Hubbells Rio 007 x D/O Rio's Passion

Beautifully conformed, stunning cow who will be 34 months at sale time!. She also sells exposed to SR Clout 466 who has consistently produced futurity winners.

ANOTHER AMAZING ADDITION TO ANY HERD!

JOSIE STRUTHOFF
210-601-3464
JOSIE@STRUTHOFF-RANCH.COM

LYNN STRUTHOFF 210-473-7768 Lynn@Struthoff-ranch.com

9660 FM 1863 • SAN ANTONIO, TX 78266 WWW.STRUTHOFF-RANCH.COM