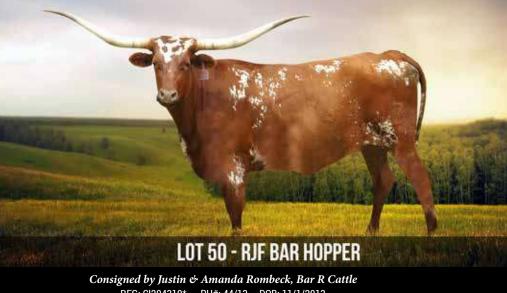

HR RESCUE ME

**COMMENTS**: OCV'd. It is extremely difficult to part with this young outstanding female as she is the complete package. She is smooth, horns continue to roll out, is a great milker and has a calm disposition. Her pedigree is a proven cross to produce horn, size, and color. She has at least 5 - 80" animals in her pedigree. Measured 79 TTT on 4/26/20 and has a bull calf at side sired by Jammin Tex (WS Jamakizm x Texana Garlands Gal - she sold for \$95,000). Jammin is a 2 Time HSC Champion. We sold two herd sire from this mating! We are retaining her full sister in our herd. CV Rim Rocks Rose is bred back to Jammin Tex for a spring 2021 calf. This mating will produce an amazing, colorful calf with a desirable and predictable pedigree. For more information see www.cedarviewranch.com