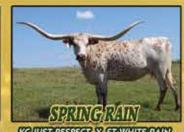

HR RESCUE ME

**COMMENTS**: OCV'd. It is extremely difficult to part with this young outstanding female as she is the complete package. She is smooth, horns continue to roll out, is a great milker and has a calm disposition. Her pedigree is a proven cross to produce horn, size, and color. She has at least 5 - 80" animals in her pedigree. Measured 79 TTT on 4/26/20 and has a bull calf at side sired by Jammin Tex (WS Jamakizm x Texana Garlands Gal - she sold for \$95,000). Jammin is a 2 Time HSC Champion. We sold two herd sire from this mating! We are retaining her full sister in our herd. CV Rim Rocks Rose is bred back to Jammin Tex for a spring 2021 calf. This mating will produce an amazing, colorful calf with a desirable and predictable pedigree. For more information see www.cedarviewranch.com