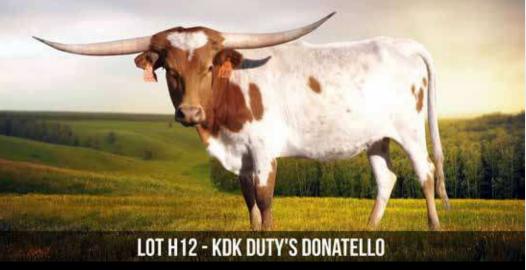

BREEDING: Exposed to KDK Tomboy from 9/6/2019 to 10/25/2019 then to KDK Valiant from 10/25/2019 to Sale Date. Should have a calf at side by KDK Tomboy by Sale Date.

COMMENTS: OCV'd. Heifers like this don't' come along very often, Brook's Oreo has it all-color, height, body, size, and outstanding early horn growth with tips just starting to roll over. She is out of Cowboy Chex (sire of 103" TTT Legend Cowboy Tuff Chex), and one of the most beautiful cows in the breed, 81" TTT Pacific Brook. It is hard to part with this elite heifer, but we wanted to support the new Legends Longhorn Sale with one of our best. She measured 58.625 TTT at 26 months. For updates and info on our herd sires, go to:

www.kdklongorns.com www.longhorncreek.com

#### **LEGENDS IN PEDIGREE:**

TOP CALIBER
WS JAMAKIZM (IN SERVICE SIRE PEDIGREE)

LLL GUNSMOKE\'S GINGER

**BREEDING**: Exposed to BG Pacific Rip Tide from 2/17/2020 to April 1, 2020 and then to Jackhammer from 5/15/2020 to Sale Date.