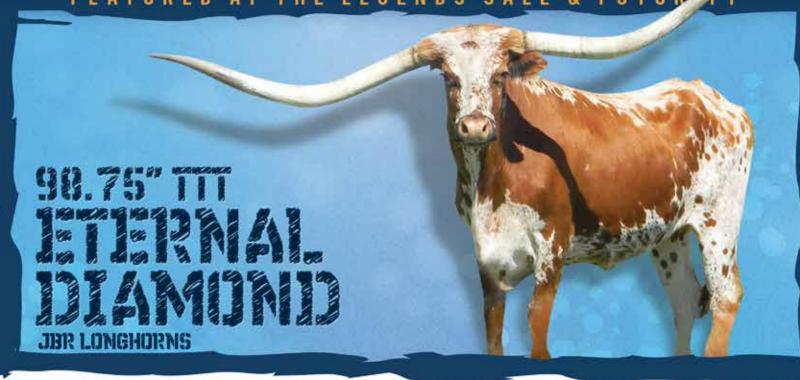

FEATURED AT THE LEGENDS SALE & FUTUR

ETERNAL DIAMOND IS THE FIRST 90" TTT DAUGHTERS OF ECR ETERNAL TARI AND HER SISTER
ETERNAL FAITH SHOULD BOTH GO OVER 100" TTT WITHIN THE YEAR. ECR ETERNAL TARI HAS 5 DAUGHTERS
OVER 90" TTT. ALL SIRED BY DIFFERENT BULLS. ETERNAL DIAMOND HAS PRODUCED 3 HSC CHAMPIONS,
TWO FUTURITY CHAMPIONS, AND TWO SUPERIOR AWARD WINNERS. HER GRANDDAUGHTERS ARE PHENOMENAL
A TRUE "DIAMOND" IN THE ROUGH.

# **Eternal Diamond**

Wyoming Warpaint x ECR Eternal Tari 206
Owned by JBR Longhorns

JBR Tailor Made Sired by Tejas Star 60" TTT on 2/12/20 Owned by JBR Longhorns

CV Casanova's Jewel Sired by CV Cowboy Casanova Owned by JBR Longhorns