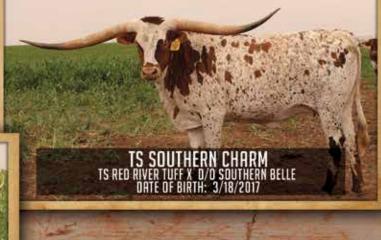

Embryo by BG Sailor's Delight x WS Vindicator

- Sailor is a daughter of RC Pacific Mermaid and Hubbell's 20 Gauge
- Mermaid is one of only two cows who has three 90" Tip to Tip offspring
- The embryo calf will have 6 of the 10 Legends at this sale in its pedigree

# LOT H22

WS VINDICATOR







# Spur's June Bug

- Sire: Spur Texa is a Tempter x ECR Eteral Tari 206
- Over 103" of twisty total horn
- Bred to BG Fantasy Hero, a solid black Mermaid son of RC Pacific Mermaid and Hubbell's 20 Gauge. She has a heifer calf at side born March 13, 2020.

All of our consignments will combine RC Pacific Mermaid and ECR Eteranal Tari 206 in the same pedigree

# CONGHORNS LAMESA, TEXAS

# TS LONE STAR 22/5 TS MAGNIFICENT KEN X SDR RIOS DOTTY 1 DATE OF BIRTH: 5/13/2015



# WEAREVERY PROUD OF THESE





TS ADCOCK LONGHORNS TERRY & SHERRI ADCOCK LAMESA, TEXAS
SHERRI@PICS.NET TADCOCK@PICS.NET
TO 806-759-7199 (SHERRI) 806-759-7486 (TERRY)
TSADCOCKLONGHORNS.COM

# CABALLO BRAVO C

2017 AND 2018 HORN SHOWCASE TRIPLE BRONZE WINNER

# DEL GHARRO

- DOB: 2/20/16 -COWBOY TUFF CHEX X SR MADDEN'S FIREFLY 203 SIRE TO ELLEN ANN CB - LOT H7 SIRE TO HEIFER CALF AT SIDE OF LOT H27 SERVICE SIRE TO PACIFIC LUPIN - LOT 22



WARREN & CATHY DORATHY (WARREN) 630-240-5829 | (CATHY) 559-260-2215 Warcat21@gmail.com | www.caballobravolonghorns.com

H

O R



OWNED BY SILVERADO RANCH AND LONGHORN VENTURES



STAN SEARLE 719-649-9590 WWW.SEARLERANCH.COM GARY LAKE 719-314-8294

# RANCH CONSIGNMENTS SALE & FUTURITY



ALLEN'S DOHERTY 349

DOB 4/20/2010
WS JAMAKIZM X ALLEN'S DOHERTY 1/06 CF 11
HAS A HEIFER AT SIDE