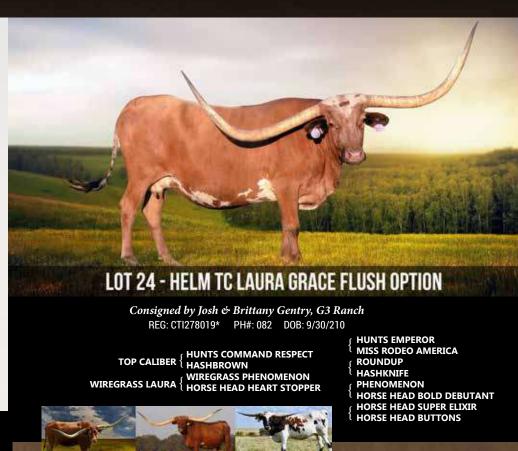

**LEGENDS IN PEDIGREE:** JP RIO GRANDE

TEXANA VAN HORNE TOP CALIBER

**BREEDING**: Not Exposed.

COMMENTS: OCV'd. Beautiful Tri-colored heifer out of Helm Grand Laura (who is lot 21 in the cow sale tomorrow), who is the only Rio daughter out of the Legendary " Wiregrass Laura". "Laurel" is sired by our "20 Gauge" son "Pump Auction." This brings in "Helm Dixie Chick" (85" TTT) one of the most consistent producing Dams that we have ever owned. Low Lateral horn x Mega Horn genetics will put this heifer at the top of her class at maturity plus she is going to be absolutely awesome to behold for all. Visit www.helmcattlecompancy.com and add info and updates prior to sale

JP RIO GRANDE **WIREGRASS LAURA** 

REG: Cl319424\* PH#: 944 DOB: 4/29/2019

HELM GRANDE LAURA WIREGRASS LAURA

**HELM LAURA LIGHT MOCHA** MATERNAL HALF SISTER TO DAM

GRAND DAM

**CONCEALED WEAPON HUBBELLS RIO GLORY CHISHOLM 4** PC MISS DIXIE CLASSIC J.R. GRAND SLAM TX W LUCKY LADY
WIREGRASS PHENOMENON HORSE HEAD HEART STOPPER **BREEDING**: Not Exposed.

**COMMENTS**: This heifer is daughter of the Great Tom Smith cow and legend WS Sunstar (91"TT). Half sibling to the \$100k WS Vindicator Bull. Half sibling to the Legend Cowboy Tuff Chex and full sister to the M2 Star Struck Chex (64.75" TT at 24mo. And 77.75" TH at 24mo.). A guaranteed foundation female with proven genetics top and bottom. A rare offering: do not miss an opportunity to boost your program. DNA on file at TLBAA and parent verified. Trust the Genetics, Buy with Confidence.

Consigned by Frank & Michelle Hevrdejs, Deer Creek Longhorns

REG: N/A PH#: N/A DOB: N/A

COWBOY TUFF CHEX COWBOY CHEX
BL RIO CATCHIT
WS JAMAKIZM
HELM LAURAS LIGHT MOCHA WIREGRASS LAURA

WIREGRASS LAURA

COWBOY TUFF CHEX

BR MOCHA'S TUFF PRINCESS FULL SISTER TO EMBRYOS PEACEMAKER 44
BL POCO BUENO
JP RIO GRANDE
BL CATCHIT
SHADOWIZM
JAMOCA
WIREGRASS PHENOMENON
HORSE HEAD HEART STOPPER

**BREEDING**: Cowboy Tuff Chex X Helm Lauras Light Mocha.

COMMENTS: Never before has there been an opportunity to add genetics of a 97" TTT WS Jamakizm daughter and the 103" TTT Cowboy Tuff Chex in one pedigree. And with this package you have the chance to do it four times as we are offering four frozen Heifer sexed embryos with this mating. There are four of the "Legends" in this pedigree. Light Mocha should be 100" TTT by sale date. What are the bragging rights worth to say you have the best stacked pedigree in the industry? It's a game changer. www.dclonghorns.com