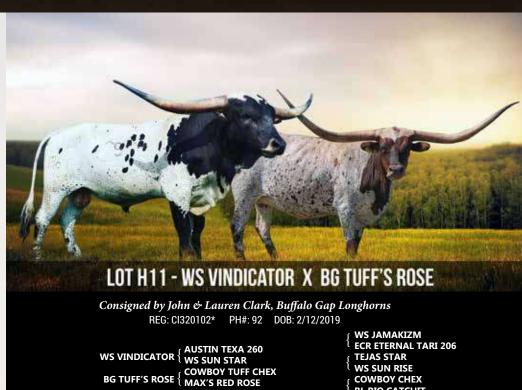

**LEGENDS IN PEDIGREE:** 

RC PACIFIC MERMAID JP RIO GRANDE WS JAMAKIZM (IN SERVICE SIRE PEDIGREE) TEXANA VAN HORNE (IN SERVICE SIRE PEDIGREE)

BREEDING: Embryo calf is due on 8/4/2020.

**COMMENTS**: This is a heifer sexed embryo out of BG Sailors Delight and WS Vindicator. Sailor's Delight is an RC Pacific Mermaid daughter sired by Hubbells 20 Gauge. Of course, we all know that Mermaid is one of only two cows to have produced three over 90" TTT offspring, so you are getting a wonderfully bred heifer embryo when you raise your hand. The recipient cow is BG Vixen a grand daughter of Sittin Bull, CC Sheza Whip Er Wil and Spur Texa who brings Tempter and ECR Eternal Tari to the table. View more details at www.buffalogaplonghorns.com

#### **LEGENDS IN PEDIGREE:**

WS JAMAKIZM WS SUN STAR **RC PACIFIC MERMAID** JP RIO GRANDE

WS VINDICATOR  $\left\{ egin{array}{ll} {\sf AUSTIN} \ {\sf TEXA} \ 260 \\ {\sf WS} \ {\sf SUN} \ {\sf STAR} \end{array} 
ight.$ BG SAILOR'S DELIGHT { HUBBELLS 20 GAUGE RC PACIFIC MERMAID

SHR MAJESTIC MERMAID 3/4 SISTER TO DAM OF EMBRYO

WS VINDICATOR SIRE OF EMBRYO

RC PACIFIC MERMAID GRAND DAM

**TEJAS STAR** WS SUN RISE **CONCEALED WEAPON HUBBELLS MORNING GLORY TEJAS STAR CRANBERRY WINE** 

BREEDING: Not Exposed.

COMMENTS: OCV'd This gorgeous heifer is the first heifer of Eternal Diamond we are selling at public auction. Very well made with horns that are rolling back nicely. Her sire as has produced extremely well with a plethora of genetics. With the performance of animals in her pedigree they have been the high-end animals in the most elite sales. Eternal Diamond would be 100"+ TTT had she not tipped 2.25" off her one horn a year and a half ago. It is hard to fathom all the trophies and the dollars generated from this outstanding pedigree. www.jbrlonghorns.com