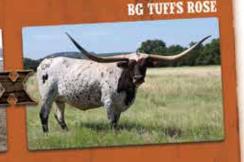

COMMENTS: BG Tuff's Rose sire is Cowboy Tuff Chex who is somewhere north of 103" TTT and remains the longest longhorn bull in history. BG Tuff's Rose dam is Max's Red Rose who is 92.5" TTT and has raised a 102.5" TTT daughter, Rex's Red Rose. This embryo will have a pedigree that stands up to just about any cow. She carries genetics from Cowboy Tuff Chex, Maximus ST, Tejas Star, ECR Eternal Tari 206, Max's Red Rose, WS Sun Star, and WS Vindicator. She also descends from JP Rio Grande. BG Tuff's Rose is an 80.325" TTT 4 1/2 years old, and Vindicator is 85.5" TTT spring 2020. This calf's pedigree is stacked with Legends!!!

COWBOY TUFF CHEX
JP RIO GRANDE
WS SUN STAR
WS JAMAKIZM

COWBOY TUFF CHEX GRAND SIRE REX'S RED ROSE MATERNAL HALF SISTER TO DAM MAX'S RED ROSE DAM OF DONOR

5-1-2020 to Sale Date.

BREEDING: Exposed to WS Elevation from