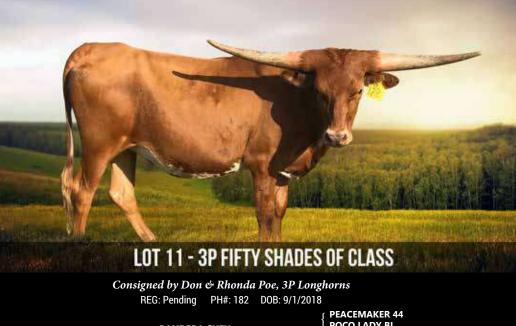

**LEGENDS IN PEDIGREE:** 

WS JAMAKIZM JP RIO GRANDE (IN SERVICE SIRE PEDIGREE)

**BREEDING**: Not exposed

SERVICE SIRE

**COMMENTS**: OCV'd. Looking to add a classy heifer to your program! Sired by Fifty Fifty BCB, dam is our full sister to BL Rio Catchit, 3P Ima Classy Catch, and a grand daughter of the famous JP Rio Grande. This heifer will have just turned two years old by sale date, and is offered unexposed. She has a rocking pedigree, horns a blazing, and will kick your program to the next level. Measurement will be announced at the sale. www.3plonghorns.com

FIFTY-FIFTY BCB  $\left\{ egin{array}{ll} {\sf BANDERA CHEX} \\ {\sf RINGALING BCB} \end{array} 
ight.$ 3P IMA CLASSY CATCH { JP RIO GRANDE BL CATCHIT

3P IMA CLASSY CATCH

BL RIO CATCHIT FULL SISTER TO DAM

SHAMBOCK ETERNAL FLAME PATERNAL HALF SISTER TO DAM

POCO LADY BL WORKING MAN CHEX RINGA DINGER J.R. GRAND SLAM TX W LUCKY LADY
FARLAP CHEX **BL PATCHIT** 

**LEGENDS IN PEDIGREE:** JP RIO GRANDE

BREEDING: Bull at side sired by Shootin In The Dark born 4/13/2020. Exposed back to GLR 20 Gauge Tuff.

COMMENTS: OCV'd. This 2016 cow is a Monaco Chex (full brother to JH Rurally Screwed) daughter and has been a great producer for us. She has a great line of females in her pedigree including Lady Monika BL, Poco Lady BL, Phenomenal Lively Diego and Day's Feisty Fannie. Her TTT was 66.5" at 37 months and is just now rolling out for a beautiful horn set which predicts to reach into the 80's. She is exposed to TCC Shootin' In The Dark (85" TTT at 45 months) for a spring 2020 calf. Go to www.gillilandranch.com for updated details

M ARROW RED SUNRISE 472 { M ARROW TEQUILLA SOUTH

SIRE OF CALF AT SIDE

**DH RED RANGER** DAY'S FEISTY FANNIE PHENOMENAL RED **DEIGO'S SUNNY** 

PATERNAL GRAND DAM

LADY MONIKA BL

Consigned by Terry & Tammy King, TK Longhorns REG: Cl301045\* PH#: 316 DOB: 3/19/2016