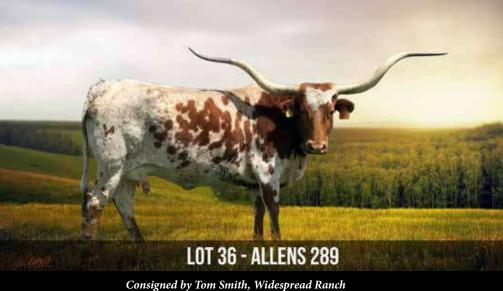

# Widespread Ranch

Tom Smith Lowell, MI 49331 616-293-0977 Tom@widespreadranch.com Lot: 8, 23, 36, 42

FEATURED AT THE LEGENDS SALE & FUTURITY

COWBOY TUFF CHEX IS ONE OF THE LONGHORN INDUSTRY'S LEADING SIRES PRODUCING FOUR 90" TIT SONS, WITH FIVE MORE SONS OVER 88" TIT. SIRE OF THE FASTEST-GROWING SON AND DAUGHTER TO REACH 90" TIT. HE'S BEEN THE LEADING BULL IN HORN DEVELOPMENT SINCE HE WAS A YEARLING. AT THE TIME HE SOLD FOR \$165,000, THREE OF HIS DAUGHTERS SOLD A COMBINED AMOUNT NEARLY EQUAL TO THAT RECORD NUMBER. COWBOY TUFF CHEX HAS PRODUCED NUMEROUS HORN SHOWCASE & FUTURITY CHAMPIONS. COWBOY TUFF CHEX OFFERS GENETICS YOU HERD CANNOT LIVE WITHOUT.