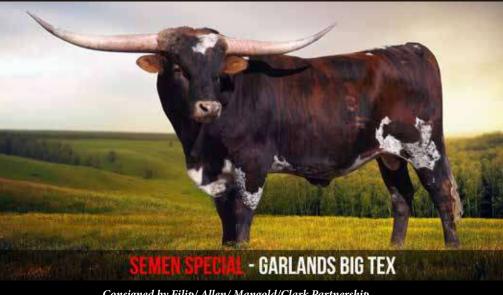

# GARLAND S BIG TEX

JBR ECLIPSE X TEXANA GARLAND'S GAL

This bull's genetic line brings the most consistency in cow power, and horn development of any bull that this breed has ever seen.

Introductory offer \$125 per straw and taking pre-orders for 4.0 heifer sexed. for orders 10 or more we pay shipping.

DOB: 10/15/2017 TTT: 75.625" TH: 83.75" BASES: 15"

He has two 100" TTT animals in his pedigree and should have a third by the end of 2020.

Eternal Diamond 98.5" TTT

Cowboy Tuff Chex 20 103.375" TTT

Texana Garland Gal 94.625" TTT

Tim and Nikole Clark
Clark's Panels

Tim and Nikole Clark Clark's Ranch Sutherlin, OR 97479 541-733-7722 info@6crlonghorns.com **COMMENTS**: We think the world of this young bull. His sire JBR Eclipse has won futurities, horn showcases, and superior awards. Big Tex is a very well made individual with vibrant colors and good testicular development. He Is a very laidback individual, works diligently on getting his females covered. He brings in three 90"+ TTT females to the table and two 100 TTT individuals. We sold half interest this spring to Tim and Nikole Clark in this extraordinary individual. We had a strong response form this bulls full page ad in the Trials Magazine we decided to offer conventional and sexed semen at this extraordinary event. For more information on full pedigree, progeny, and current measurements, go to www. BentwoodRanch.com. Millennium Futurity Eligible

JP RIO GRANDE **ETERNAL DIAMOND** 

Consigned by Filip/ Allen/ Mangold/Clark Partnership REG: BTI95734\* PH#: 51/17 DOB: 10/15/2017

JBR ECLIPSE  $\left\{ \begin{array}{l} \text{COWBOY TUFF CHEX} \\ \text{ETERNAL DIAMOND} \end{array} \right.$ TEJAS STAR