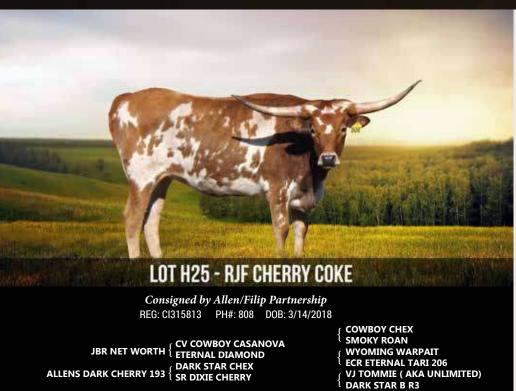

LOT H25

RJF SWEET CHEX
DOB 12/21/2019
COWBOY TUFF CHEX X RJF SWEET AND SASSY
18.75" @ 7 MONTHS

Bentwood Ranch

RJF CHERRY COKE DOB 3/14/2018 JBR NET WORTH X ALLEN'S DARK CHERRY 56.875 TTT ALLEN RANCH/ BENTWOOD RANCH PARTNERSHIP

RICHARD & JEANNE FILIP, BENTWOOD RANCH, FAYETTEVILLE, TEXAS RICHARD'S CELL: 713-410-6464 EMAIL: RICHARD®RJFILIP.COM WWW.BENTWOODRANCH.COM

JBR Net Worth
Sired by CV Cowboy Casanova
His daughters are averaging over
\$8,500 at public auction
Owned by 4 Diamonds Partnership