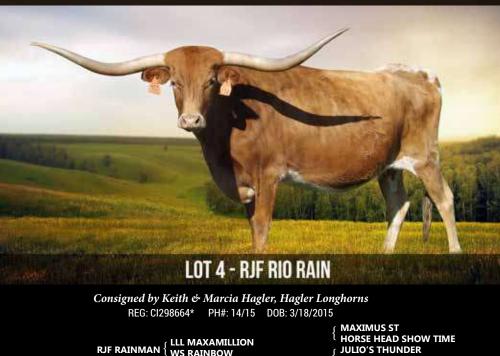

HR RESCUE ME

**COMMENTS**: OCV'd. It is extremely difficult to part with this young outstanding female as she is the complete package. She is smooth, horns continue to roll out, is a great milker and has a calm disposition. Her pedigree is a proven cross to produce horn, size, and color. She has at least 5 - 80" animals in her pedigree. Measured 79 TTT on 4/26/20 and has a bull calf at side sired by Jammin Tex (WS Jamakizm x Texana Garlands Gal - she sold for \$95,000). Jammin is a 2 Time HSC Champion. We sold two herd sire from this mating! We are retaining her full sister in our herd. CV Rim Rocks Rose is bred back to Jammin Tex for a spring 2021 calf. This mating will produce an amazing, colorful calf with a desirable and predictable pedigree. For more information see www.cedarviewranch.com

JP RIO GRANDE WS JAMAKIZM (IN SERVICE SIRE PEDIGREE)

PCC RIM ROCK

FL RIO MAXINE

BREEDING: Heifer calf born 4/17/2020 sired by 2JB Cacique and exposed back to RM Checkered Flag from 5/1/2020 to Sale Date.

**COMMENTS**: OCV'd. Phenomenal young female produced by our good friends at Bentwood Ranch. Her pedigree is full of high selling animals at past Legacy sales. WS Rainbow and Hubbells Rio Linda have etched their mark into the longhorn industry for generations to come. We are retaining a heifer from Rio Rain and Da Vinci Code that is lights out AMAZING! Exposed to RM Checkered Flag the sire of 3S Danica the longest TTT female in the breed. She has a heifer calf at side sired by 2JB Cacique who is mid 80's TTT and his dam is a 3/4 sister to 2JB Cocaine Lady who is mid 90's TTT. We are offering 25% of what this pair brings to purchase this heifer calf back at side after weaning, www.haglerlonghorns.com

JP RIO GRANDE JP RIO GRANDE (IN CALF AT SIDE PEDIGREE) TOP CALIBER (IN CALF AT SIDE PEDIGREE)

RJF RAINMAN  $\left\{ egin{array}{lllll} {\it KLL MAXAMILLION} \\ {\it WS RAINBOW} \end{array} 
ight.$ HUBBELLS RIO LINDA  $\left\{ egin{array}{ll} {\sf JP} & {\sf RIO} & {\sf GRANDE} \\ {\sf HUBBELLS} & {\sf TEXAS} & {\sf TIGER} \end{array} 
ight.$ 

HUBBELLS BIO LINDA

2JB CACIDUE WS BAINBOW SIRE OF CALF AT SIDE PATERNAL GRANDE DAM

**JAMOCA** J.R. GRAND SLAM TX W LUCKY LADY **DAYTON J CHEX HUBBELLS JUST PEACHY** 

**LOT 5 - TEA PARTY** 

Consigned by Stan Searle, Silverado Ranch REG: CI268545\* PH#: 05 DOB: 8/16/2010