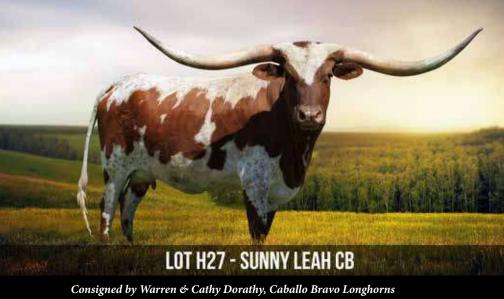

# DEL GHARRO

- DOB: 2/20/16 -COWBOY TUFF CHEX X SR MADDEN'S FIREFLY 203 SIRE TO ELLEN ANN CB - LOT H7 SIRE TO HEIFER CALF AT SIDE OF LOT H27 SERVICE SIRE TO PACIFIC LUPIN - LOT 22

WARREN & CATHY DORATHY (WARREN) 630-240-5829 | (CATHY) 559-260-2215 Warcat21@gmail.com | www.caballobravolonghorns.com