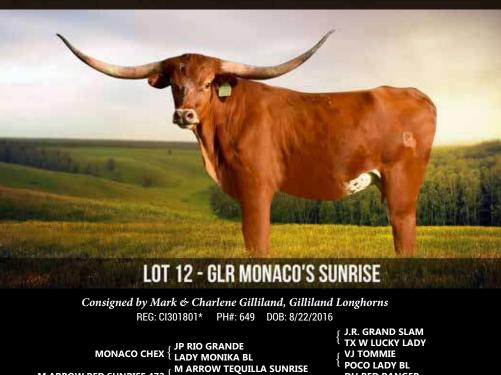

LOT 35 - CR LADY ARCHER

DOB 8/22/2016

MONACO CHEX M ARROW RED SUNRISE 472

BULL CALF AT SIDE--71.5" TTT AT 3.75Y &

BRED TO GLR 20 GAUGE FOR A 3 IN 1!

www.gillilandlonghornranch.com gillilandranch@gmail.com / 713-303-9714 WEATHERFORD, TEXAS