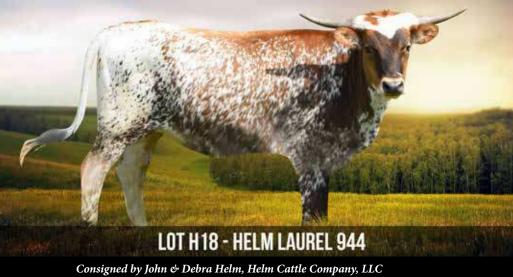

### Helm Cattle Co

John, Debra, & Nathan Helm Red Oak, TX 75154 972-670-5134 Johnhelm1@me.com Lot: H18, 21

**LEGENDS IN PEDIGREE:** JP RIO GRANDE

TEXANA VAN HORNE TOP CALIBER

**BREEDING**: Not Exposed.

COMMENTS: OCV'd. Beautiful Tri-colored heifer out of Helm Grand Laura (who is lot 21 in the cow sale tomorrow), who is the only Rio daughter out of the Legendary " Wiregrass Laura". "Laurel" is sired by our "20 Gauge" son "Pump Auction." This brings in "Helm Dixie Chick" (85" TTT) one of the most consistent producing Dams that we have ever owned. Low Lateral horn x Mega Horn genetics will put this heifer at the top of her class at maturity plus she is going to be absolutely awesome to behold for all. Visit www.helmcattlecompancy.com and add info and updates prior to sale

JP RIO GRANDE **WIREGRASS LAURA** 

REG: Cl319424\* PH#: 944 DOB: 4/29/2019

HELM GRANDE LAURA WIREGRASS LAURA

**HELM LAURA LIGHT MOCHA** MATERNAL HALF SISTER TO DAM

GRAND DAM

**CONCEALED WEAPON HUBBELLS RIO GLORY CHISHOLM 4** PC MISS DIXIE CLASSIC J.R. GRAND SLAM TX W LUCKY LADY
WIREGRASS PHENOMENON HORSE HEAD HEART STOPPER **BREEDING**: Not Exposed.