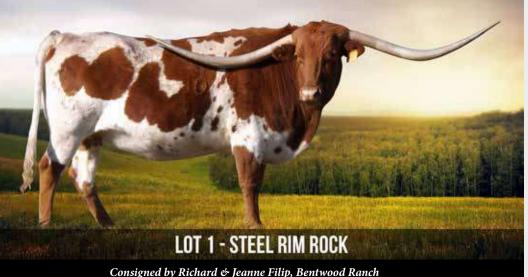

RJF SWEET AND SASSY

DOB 1/2/2010
LLL MAXAMILLION XJ.R. SASSIE

LOT 1 90" TTT (BEFORE AGE 6)

STEEL RIM ROCK
DOB: 5/19/2014
PCC RIM ROCK X BL RIO NUGGET
BULL CALF AT SIDE SIRED BY RJF BLACK MAGIC 3/26/2020

LOT 37A

**COWBOY CHEX BL RIO CATCHIT** 

WYOMING WARPAINT **ECR ETERNAL TARI 206** 

STARLINER DELTA VAN HORNE STARLINER HEY JUDE 2/8

**COMMENTS**: OCV'd. and Johne's negative. Elegant easy keeping double bred JP Rio Grande that is over 90" TTT before the age of 6. She is well on her way to making 100" TTT. Her sire has produced many daughters that have been top sellers at the most elite longhorn sales in the industry. Steel Rim Rock has a spring bull calf at side, sired by RJF Black Magic, a Hubbells 20 Gauge son out of the 93" TTT KCCI Outback Fancy that sold for \$50,000 plus. Black Magic is over 77.5" TTT at 3 years with 5 inches broken off one horn. For more information on full pedigree, progeny, breeding updates and current measurements, go to www.BentwoodRanch.com

**LEGENDS IN PEDIGREE:** JP RIO GRANDE

PCC RIM ROCK { PCC HORIZON JP RIO GRANDE BL RIO NUGGET { JP RIO GRANDE BL GOLDEN NUGGET

REG: CI295650 PH#: 519 DOB: 5/19/2014

PCC BIM BOCK

RJF BLACK MAGIC SIRE OF CALE AT SIDE

RJF LIQUIDITY SERVICE SIRE

J.R. GRAND SLAM

TX W LUCKY LADY

J.R. HOCUS POCUS J.R. ZIGGY

J.R. GRAND SLAM

TX W LUCKY LADY VJ TOMMIE

**GOLDEN COUNTER 2-6** 

KC JUST RESPECT HR RESCUE ME SHAMROCK MIKES ROSE

HR RESCUE ME

**COMMENTS**: OCV'd. It is extremely difficult to part with this young outstanding female as she is the complete package. She is smooth, horns continue to roll out, is a great milker and has a calm disposition. Her pedigree is a proven cross to produce horn, size, and color. She has at least 5 - 80" animals in her pedigree. Measured 79 TTT on 4/26/20 and has a bull calf at side sired by Jammin Tex (WS Jamakizm x Texana Garlands Gal - she sold for \$95,000). Jammin is a 2 Time HSC Champion. We sold two herd sire from this mating! We are retaining her full sister in our herd. CV Rim Rocks Rose is bred back to Jammin Tex for a spring 2021 calf. This mating will produce an amazing, colorful calf with a desirable and predictable pedigree. For more information see www.cedarviewranch.com