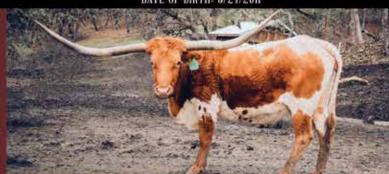

HR RESCUE ME

**COMMENTS**: OCV'd. It is extremely difficult to part with this young outstanding female as she is the complete package. She is smooth, horns continue to roll out, is a great milker and has a calm disposition. Her pedigree is a proven cross to produce horn, size, and color. She has at least 5 - 80" animals in her pedigree. Measured 79 TTT on 4/26/20 and has a bull calf at side sired by Jammin Tex (WS Jamakizm x Texana Garlands Gal - she sold for \$95,000). Jammin is a 2 Time HSC Champion. We sold two herd sire from this mating! We are retaining her full sister in our herd. CV Rim Rocks Rose is bred back to Jammin Tex for a spring 2021 calf. This mating will produce an amazing, colorful calf with a desirable and predictable pedigree. For more information see www.cedarviewranch.com