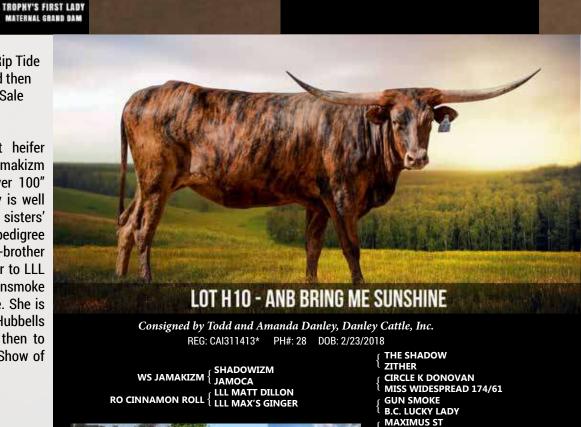

KDK VALIANT

SERVICE SIRE

PACIFIC BROOK

COMMENTS: OCV'd. This elegant heifer is a pleasure to be around. WS Jamakizm should have two daughters go over 100" TTT this year, and this young lady is well on her way to following in her big sisters' tracks. On the dam side of her pedigree you will find LLL Matt Dillon a half-brother to RM Miss Kitty and a half-brother to LLL Lucky. With one more shot of Gunsmoke and Maximus ST for good measure. She is exposed to BG Pacific Rip Tide (Hubbells 20 Gauge x RC Pacific Mermaid) then to Jackhammer (Archer Texa x Gala Show of Stars). www.danleycattle.com

WS JAMAKIZM JP RIO GRANDE (IN SERVICE SIRE PEDIGREE) RC PACIFIC MERMAID (IN SERVICE SIRE PEDIGREE

BG PACIFIC RIP TIDE

SERVICE SIRE

WS JAMAKI7M

LLL MATT DILLON

MATERNAL GRAND SIRE

**BREEDING**: This embryo is due on August 25th, 2020.

COMMENTS: BG Tuff's Rose sire is Cowboy Tuff Chex who is somewhere north of 103" TTT and remains the longest longhorn bull in history. BG Tuff's Rose dam is Max's Red Rose who is 92.5" TTT and has raised a 102.5" TTT daughter, Rex's Red Rose. This embryo will have a pedigree that stands up to just about any cow. She carries genetics from Cowboy Tuff Chex, Maximus ST, Tejas Star, ECR Eternal Tari 206, Max's Red Rose, WS Sun Star, and WS Vindicator. She also descends from JP Rio Grande. BG Tuff's Rose is an 80.325" TTT 4 1/2 years old, and Vindicator is 85.5" TTT spring 2020. This calf's pedigree is stacked with Legends!!!

COWBOY TUFF CHEX
JP RIO GRANDE
WS SUN STAR
WS JAMAKIZM

COWBOY TUFF CHEX GRAND SIRE REX'S RED ROSE MATERNAL HALF SISTER TO DAM MAX'S RED ROSE DAM OF DONOR

5-1-2020 to Sale Date.

BREEDING: Exposed to WS Elevation from