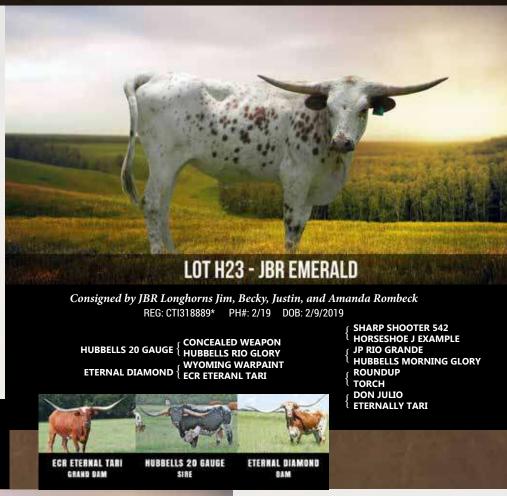

# JBR Longhorns LLC

Jim, Becky, Justin & Amanda Rombeck Frankfort, KS 66427 816-536-1083 Justinthelonghornman@gmail.com Lot: H6, H23

JBR Emerald Sired by Hubbells 20 Gauge Owned by JBR Longhorns

JBR Eclipse Sired by Cowboy Tuff Chex HSC Champ, 2x Futurity Champ and Superior Award Winner Owned by Doug Hunt