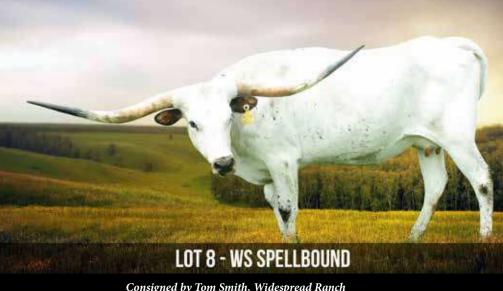

PACIFIC COWBOY 40 SERVICE SIRE

SHAMROCK Little blackie FULL SISTER TO SIRE

SHAMROCK MY WORLD FILL SISTER TO SIRE

**STARLINER DELTA VAN HORNE DIXIE THUNDER TARI GRAVES FM49** ROUNDUP **TUMBLEWEED 2** 

**BREEDING:** Exposed to WS McGraw 8/21/2019 to Sale Date.

**COMMENTS**: Her sister is a year older and about to go 90". I'm keeping her 2019 WS McGraw heifer. She is bred back to WS McGraw for another calf with a great genetic package. His calves are looking great and have 4 over 90" cows in his pedigree. This calf will have 5 over 90" ancestors and maybe more.

www.widespreadranch.com

**LEGENDS IN PEDIGREE:** 

JP RIO GRANDE (IN SERVICE SIRE PEDIGREE)

WS SUN STAR (IN SERVICE SIRE PEDIGREE)

WS JAMAKIZM WS SUN STAR JP RIO GRANDE

Consigned by Tom Smith, Widespread Ranch REG: CI303432\* PH#: 8/16 DOB: 4/23/2016

WS VINDICATOR  $\left\{ \begin{array}{l} {\rm AUSTIN} \ {\rm TEXA} \ 260 \\ {\rm WS \ SUN} \ {\rm STAR} \end{array} \right.$ WS AMAZON WS GYPSY WS LIMITED EDITION WS JAMAKIZM ECR ETERNAL TARI 206 TEJAS STAR WS SUN RISE JP RIO GRANDE WS RAINBOW JULIO'S THUNDER **TOMMIE SUE** 