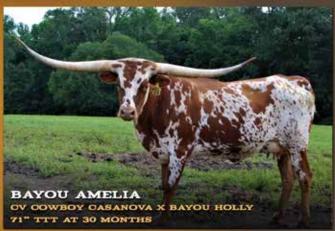

V Cowboy Casanova Owned by JBR Longhorns



JBR American Patriot
Sired by Archer Texa
2nd @ HSC Futurity
and HSC Champ
Owned by JBR/Dees Partnership

Justin Rombeck (816) 536-1083 justinthelonghornman@gmail.com JBR Longhorns, LLC www.jbrlonghorns.com

Jim Rombeck (785) 562-6665 jl.rombeck60@gmail.com

# DUTCROSS SIRES OWNED BY JBR/ROCKING B PARTNERSHIP JAMMIN TEX WS JAMAKIZM x TEXANA GARLAND'S GAL DOB: 12/2/15 FILIP/ALLEN/MAGOLD/HARRELL/ROMBECK RIM STAR DC DOB: 9/17/16 OWNED WITH A&S LAND AND CATTLE Justin Rombeck JBR Longhorns, LLC Jim Rombeck (785) 562-6665 (816) 536-1083

justinthelonghornman@gmail.com

www.jbrlonghorns.com

jl.rombeck60@gmail.com

THESE TWO WILL BE REPRESENTING ROCKING B AT THE LEGENDS FUTURITY.



THEIR ELITE GENETICS REPRESENT THE NEW DIRECTION OUR HERD IS GOING.





WE ARE STACKING OUR PROGRAM WITH LEGENDS SUCH AS

CV COWBOY CASANOVA, COWBOY TUFF CHEX. CONCEALED WEAPON, HUBBELLS 20 GAUGE, JP RIO GRANDE, HUNTS COMMAND RESPECT, RJF LIQUIDITY AND OUTSTANDING COW POWER INCLUDING:

ETERNAL DIAMOND, TEXANA VAN HORN, RC PACIFIC MERMAID, GALA SHOW STARS, KCCI OUTBACK FANCY, WS RAINBOW, JR SASSIE

### ROCKING B LONGHORNS

CENE BERRY 220 772 0018 WWW.HOCKINGBLONGHORNS.COM





# Partnership bulls from Rocking B Longhorns and JBR Longhorns



TWO MATERNAL SIBLINGSGO OVER 40 IN AT 12 MONTHS. DOUBLE BRED OVERHEAD & DAYS FEISTY FANN HUGE OUTCROSS SIRE FOR TODAY'S GENETICS.



COWBOY TUFF CHEX X ETERNAL DIAMOND 80.5625" TTT AND 101.5" TOTAL HORN

SUPERIOR AWARD WINNER HSC FUTURITY CHAMPION

# ROCKING B LONGHORNS CINE BERRY 285-772-5018 WWW.ROCKINGBLONGHORNS.COM

J