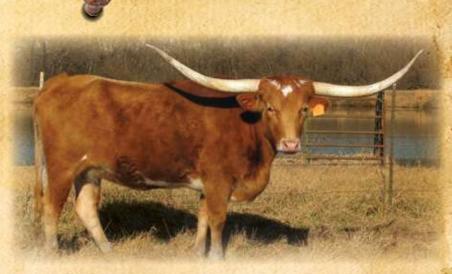

# CV **TOP DOLLAR**

DOB 03-26-2016

70 1/4" TTT on 4-26-2020

(JBR Net Worth x HL Classic Shadow)

Bull calf at side out of Jammin Tex (WS Jamakizm x Texana Garlands Gal) and bred back to Jammin Tex for a 3 in 1 package.