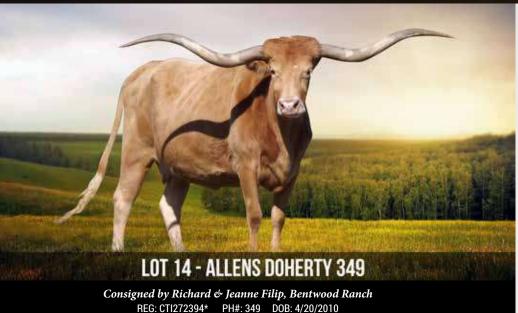

# RANCH CONSIGNMENTS SALE & FUTURITY

ALLEN'S DOHERTY 349

DOB 4/20/2010
WS JAMAKIZM X ALLEN'S DOHERTY 1/06 CF 11
HAS A HEIFER AT SIDE
BY COWBOY TUFF CHEX BORN 6/22/2020

LOT 2H

RJF TUFF PENNY

DOB 12/10/2018 ALLEN RANCH/ BENTWOOD RANCH PARTNERSHIP
COWBOY TUFF CHEX X M ARROW COPPER PENNY
41.5" TTT @ 16 MONTHS AI'D TO REBEL HR

RJF SWEET AND SASSY

DOB 1/2/2010
LLL MAXAMILLION XJ.R. SASSIE

LOT 1 90" TTT (BEFORE AGE 6)

STEEL RIM ROCK
DOB: 5/19/2014
PCC RIM ROCK X BL RIO NUGGET
BULL CALF AT SIDE SIRED BY RJF BLACK MAGIC 3/26/2020

LOT 37A

LOT H25

RJF SWEET CHEX
DOB 12/21/2019
COWBOY TUFF CHEX X RJF SWEET AND SASSY
18.75" @ 7 MONTHS

Bentwood Ranch

RJF CHERRY COKE DOB 3/14/2018 JBR NET WORTH X ALLEN'S DARK CHERRY 56.875 TTT ALLEN RANCH/ BENTWOOD RANCH PARTNERSHIP

RICHARD & JEANNE FILIP, BENTWOOD RANCH, FAYETTEVILLE, TEXAS RICHARD'S CELL: 713-410-6464 EMAIL: RICHARD®RJFILIP.COM WWW.BENTWOODRANCH.COM

JBR Net Worth
Sired by CV Cowboy Casanova
His daughters are averaging over
\$8,500 at public auction
Owned by 4 Diamonds Partnership