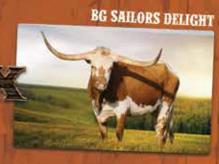

**LEGENDS IN PEDIGREE:** 

RC PACIFIC MERMAID JP RIO GRANDE WS JAMAKIZM (IN SERVICE SIRE PEDIGREE) TEXANA VAN HORNE (IN SERVICE SIRE PEDIGREE)

BREEDING: Embryo calf is due on 8/4/2020.

**COMMENTS**: This is a heifer sexed embryo out of BG Sailors Delight and WS Vindicator. Sailor's Delight is an RC Pacific Mermaid daughter sired by Hubbells 20 Gauge. Of course, we all know that Mermaid is one of only two cows to have produced three over 90" TTT offspring, so you are getting a wonderfully bred heifer embryo when you raise your hand. The recipient cow is BG Vixen a grand daughter of Sittin Bull, CC Sheza Whip Er Wil and Spur Texa who brings Tempter and ECR Eternal Tari to the table. View more details at www.buffalogaplonghorns.com

#### **LEGENDS IN PEDIGREE:**

WS JAMAKIZM WS SUN STAR **RC PACIFIC MERMAID** JP RIO GRANDE

WS VINDICATOR  $\left\{ egin{array}{ll} {\sf AUSTIN} \ {\sf TEXA} \ 260 \\ {\sf WS} \ {\sf SUN} \ {\sf STAR} \end{array} 
ight.$ BG SAILOR'S DELIGHT { HUBBELLS 20 GAUGE RC PACIFIC MERMAID

SHR MAJESTIC MERMAID 3/4 SISTER TO DAM OF EMBRYO

WS VINDICATOR SIRE OF EMBRYO

RC PACIFIC MERMAID GRAND DAM

**TEJAS STAR** WS SUN RISE **CONCEALED WEAPON HUBBELLS MORNING GLORY TEJAS STAR CRANBERRY WINE** 