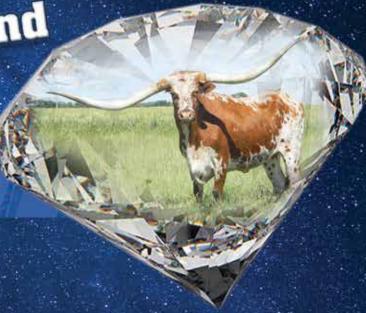

FEATURED AT THE LEGENDS SALE & FUTUR

ETERNAL DIAMOND IS THE FIRST 90" TTT DAUGHTERS OF ECR ETERNAL TARI AND HER SISTER
ETERNAL FAITH SHOULD BOTH GO OVER 100" TTT WITHIN THE YEAR. ECR ETERNAL TARI HAS 5 DAUGHTERS
OVER 90" TTT. ALL SIRED BY DIFFERENT BULLS. ETERNAL DIAMOND HAS PRODUCED 3 HSC CHAMPIONS,
TWO FUTURITY CHAMPIONS, AND TWO SUPERIOR AWARD WINNERS. HER GRANDDAUGHTERS ARE PHENOMENAL
A TRUE "DIAMOND" IN THE ROUGH.

# **Eternal Diamond**

Wyoming Warpaint x ECR Eternal Tari 206
Owned by JBR Longhorns

JBR Tailor Made Sired by Tejas Star 60" TTT on 2/12/20 Owned by JBR Longhorns

CV Casanova's Jewel Sired by CV Cowboy Casanova Owned by JBR Longhorns