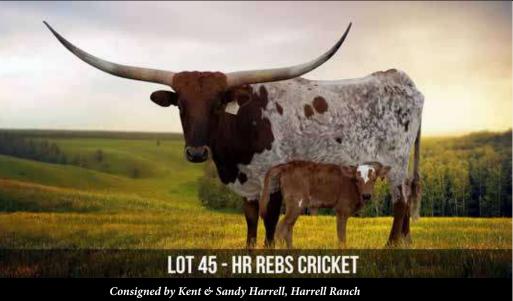

## Harrell Ranch

Kent & Sandy Harrell Tulsa, OK 74137 918-625-1351 Kent@harrellenergy.com Lot: H8, 2, 26, 45

HR RESCUE ME

**COMMENTS**: OCV'd. It is extremely difficult to part with this young outstanding female as she is the complete package. She is smooth, horns continue to roll out, is a great milker and has a calm disposition. Her pedigree is a proven cross to produce horn, size, and color. She has at least 5 - 80" animals in her pedigree. Measured 79 TTT on 4/26/20 and has a bull calf at side sired by Jammin Tex (WS Jamakizm x Texana Garlands Gal - she sold for \$95,000). Jammin is a 2 Time HSC Champion. We sold two herd sire from this mating! We are retaining her full sister in our herd. CV Rim Rocks Rose is bred back to Jammin Tex for a spring 2021 calf. This mating will produce an amazing, colorful calf with a desirable and predictable pedigree. For more information see www.cedarviewranch.com