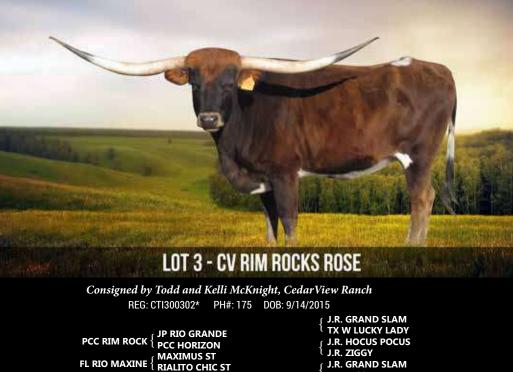

TOP OF THE LINE PRODUCER

Rebel's Ladies in waiting...

WF COMMANDO X HR SLAM'S ROSE O DOB 3 86" TTT • 97.5" TH SEMEN AVAILABLE

We are excited to see what the mating of these bloodlines will do!

RANCH

Kent & Sandy Harrell
10945 S Louisville Ave. Tulsa, Oklahoma 74137
kent@harrellenergy.com (W) 918-587-2750 (C) 918-625-1351
Kyle Mathis - Foreman (W) 918-733-4008 (C) 918-607-1799 kyle@harrellranch.com

Consigned by Kent & Sandy Harrell, Harrell Ranch REG: Cl316669\* PH#: 1802 DOB: 2/5/2018

WF COMMANDO REBEL HR { HR SLAM'S ROSE WF RUMMY HR WHIZZY { WHIZ

SERVICE SIRE SIRE CRAND DAM

**BREEDING**: Exposed to Jammin Tex from 2/15/2020 to 5-1-2020.

**COMMENTS**: OCV'd. This flat lateral horned young lady had 55.5 TTT and 63 TH" of total horn Spring 2020. She comes out of one of our foundation lines that began with the great Owen McGill "Whiz" cow. Her mother is one of our most consistent producers and we are keeping two sisters in our herd. She is correct in every way and is growing TTT at the rate of 1.6" per months. She will be exposed to Jammin Tex, our Jamakizm x Texana Garland Gal partnership bull for a fall 2020 calf. (Palpation results announced at sale) www.harrellranch.com