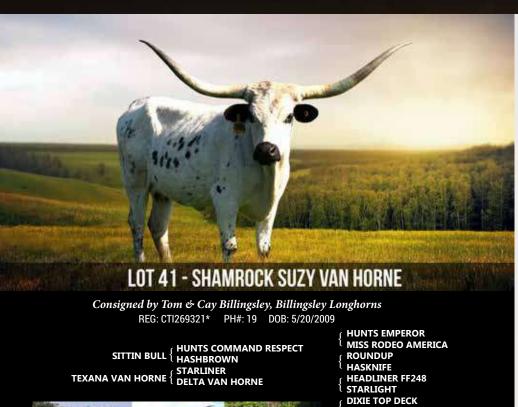

# **Billingsly Longhorns**

Tom & Cay Billingsley Lufkin, TX 75903 936-465-1397 tom@jewellhudgens.com Lot: 41

FEATURED AT THE LEGENDS SALE & FUTURITY

AN ICONIC, ELEGANT TEXAS LONGHORN FEMALE. SHE HAS A 90" TTT DAUGHTER THAT HAS A SON CLOSING IN ON 90" TTT HIMSELF. A PRIME EXAMPLE OF THE DEPTH OF PEDIGREE AND CONSISTENCY IN THIS FEMALE LINE. TEXANA VAN HORNE HAS SEVERAL SONS AND DAUGHTERS THAT WILL PRODUCE 90" TTT OFFSPRING WITH HIGH FERTILITY AND STRONG MOTHERING INSTINCT. SHE IS ALSO A FULL SISTER TO TEJAS STAR THAT IS ALSO MAKING A HUGE IMPACT IN THIS INDUSTRY.