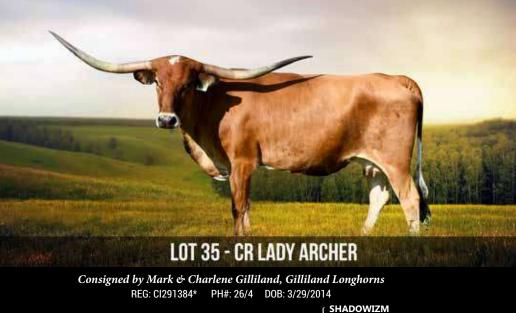

# GLR 20 GAUGE TUFF

DATE OF BIRTH: 2/18/2017
HUBBELLS 20 GAUGE X HELM TUFF N GORGEOUS
HUBBELL'S 20 GAUGE SON OUT OF A
COWBOY TUFF CHEX DAUGHTER

DOB 3/29/2014

ARCHER TEXA 290 X LLL GUNSMOKES LADY
TWISTY HORN, GREAT PRODUCER
HEIFER CALF AT SIDE-- 78.0" TTT AT 6Y &
BRED TO GLR 20 GAUGE FOR A 3 IN 1!

LOT 35 - CR LADY ARCHER

DOB 8/22/2016

MONACO CHEX M ARROW RED SUNRISE 472

BULL CALF AT SIDE--71.5" TTT AT 3.75Y &

BRED TO GLR 20 GAUGE FOR A 3 IN 1!

www.gillilandlonghornranch.com gillilandranch@gmail.com / 713-303-9714 WEATHERFORD, TEXAS