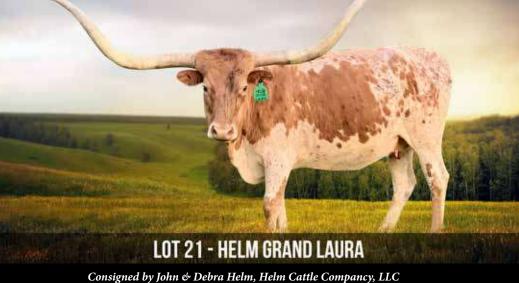

**LEGENDS IN PEDIGREE:** JP RIO GRANDE

TEXANA VAN HORNE TOP CALIBER

**BREEDING**: Not Exposed.

COMMENTS: OCV'd. Beautiful Tri-colored heifer out of Helm Grand Laura (who is lot 21 in the cow sale tomorrow), who is the only Rio daughter out of the Legendary " Wiregrass Laura". "Laurel" is sired by our "20 Gauge" son "Pump Auction." This brings in "Helm Dixie Chick" (85" TTT) one of the most consistent producing Dams that we have ever owned. Low Lateral horn x Mega Horn genetics will put this heifer at the top of her class at maturity plus she is going to be absolutely awesome to behold for all. Visit www.helmcattlecompancy.com and add info and updates prior to sale

JP RIO GRANDE **WIREGRASS LAURA** 

REG: Cl319424\* PH#: 944 DOB: 4/29/2019

HELM GRANDE LAURA WIREGRASS LAURA

**HELM LAURA LIGHT MOCHA** MATERNAL HALF SISTER TO DAM

GRAND DAM

**CONCEALED WEAPON HUBBELLS RIO GLORY CHISHOLM 4** PC MISS DIXIE CLASSIC J.R. GRAND SLAM TX W LUCKY LADY
WIREGRASS PHENOMENON HORSE HEAD HEART STOPPER **BREEDING**: Not Exposed.

**COMMENTS**: This heifer is daughter of the Great Tom Smith cow and legend WS Sunstar (91"TT). Half sibling to the \$100k WS Vindicator Bull. Half sibling to the Legend Cowboy Tuff Chex and full sister to the M2 Star Struck Chex (64.75" TT at 24mo. And 77.75" TH at 24mo.). A guaranteed foundation female with proven genetics top and bottom. A rare offering: do not miss an opportunity to boost your program. DNA on file at TLBAA and parent verified. Trust the Genetics, Buy with Confidence.