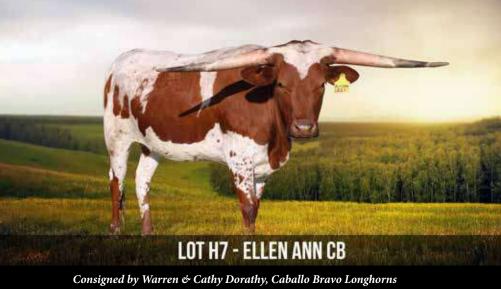

### Caballo Bravo Longhorns

Warren & Cathy Dorathy Sanger, CA 93657 630-240-5829 Warcat21@gmail.com Lot: H7, H27, 22

COMMENTS: OCV'd. Ellen Ann is out of a well-bred cow with a lot of horn. Her sire is a two-time triple crown bronze winner at the HSC and is approaching 90" TTT. This heifer is exposed to California Chrome LR a WS Jamakizm son that is pushing 90" TTT. She has an excellent start on horn growth and was 53.875 TTT 3 weeks prior to her 2nd birthday. Ellen Ann has outstanding color and conformation.

www.caballobravolonghorns.com

REG: CI315557\* PH#: 821 DOB: 5/23/2018

DEL CHARRO  $\left\{ egin{array}{ll} {\sf COWBOY} \ {\sf TUFF} \ {\sf CHEX} \ {\sf SR} \\ {\sf MADDEN'S} \ {\sf FIREFLY} \ {\sf 203} \end{array} 
ight.$ RM HEAVY TOUCH ALLENS 371 RIVINE BL FIDDLEY DEE

COWBOY CHEX BL RIO CATCHIT SR MADDEN 552 **DELTA FIREFLY TOUCHDOWN OF RM GFBROWN4** CIRCLE K DONOVAN **DELTA BRANDY** 

SERVICE SIRE

LEGENDS IN PEDIGREE:

**COWBOY TUFF CHEX** IP RIO GRANDE WS JAMAKIZM (IN SERVICE SIRE PEDIGREE)