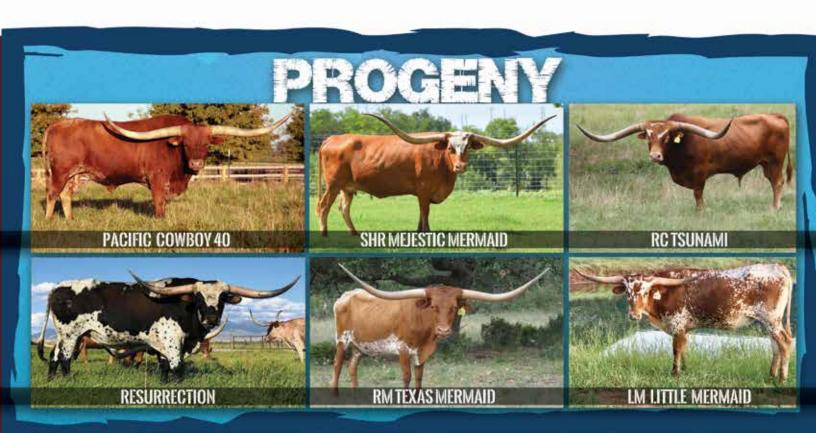

# Continuing the

Hubbells 20 Gauge X RC Pacific Mermaid DOB: 7/6/17

# Jackhammer

Archer Texa X Gala Show of Stars DOB: 12/25/16

Cowboy Casanova's Pride

CV Cowboy Casanova X Gala Show of Stars

Dancing With Stars Top Caliber X Gala Show of Stars

Top Starlet

Top Caliber X Gala Show of Stars

**Pacific Cowboy 40** 

Cowboy Up Chex X RC Pacific Mermaid

**SHR Majestic Mermaid** 

Concealed Weapon X RC Pacific Mermaid

**RM Texas Mermaid** 

ZD Kelly X RC Pacific Mermaid

Danley Cattle, Inc. www.danleycattle.com
Todd & Amanda Danley • Sweetwater, TX • (432) 955-8430 • info@danleycattle.com

REG: CI312585\* PH#: 811 DOB: 4/24/2018

PACIFIC COWBOY 40  $\left\{ egin{array}{ll} {\sf COWBOY~UP~CHEX} \\ {\sf RC~PACIFIC~MERMAID} \end{array} 
ight.$ **RIO TABASCO EOT 9E1** 47 RIO FOX MAGIC FOXY EOT 003

PACIFIC COWBOY 40

BL BIO COTCHIT PATERNAL GREAT GRAND DAM RC PACIFIC MERMAID GRAND DAM

COWBOY CHEX **BL RIO CATCHIT** 

JP RIO GRANDE TABASCO'S LEZAWE **MAJESTIC ADMIRAL EOT 29/5 EOT SUPER FOXY 717** 

**TEJAS STAR** CRANBERRY WINE **BREEDING**: Exposed to CR James Brown from 6/1/2020 to Sale Date.

**COMMENTS**: OCV'd. Her sire is now 93 1/8" TTT May 2020. Grand sire is a full brother to Cowboy Tuff Chex and dam is the Legend RC Pacific Mermaid. On the bottom side you will find Concealed Weapon and JP Rio Grande in her pedigree 3 times. We have exposed to our new partnership bull CR James Brown (Jamaka Trouble x HCL Texas Debut) this brings in 2x Jamakizm, Texana Van Horne and Texana Garland Gal. Stacking Legendary genetics. The conformation is to die for. We will have her exposed to CR James Brown from 6/1/2020 to sale date. www.runningnlonghorns.com